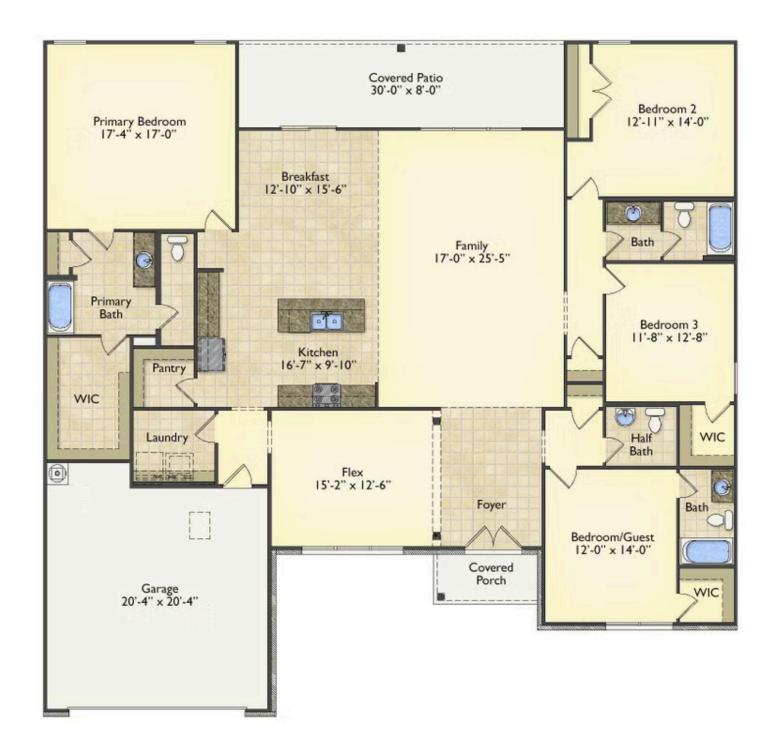

## Westmoreland Scotland

\$314,990

**4 Exterior Styles Available** 

\_ 2,757+ Sq. Ft.

4 Bedrooms

2 Car Garage

Welcome home to the Westmoreland where contemporary Southern comfort and flexibility are perfectly combined to make your dream home. This plan is designed to fit your lifestyle, and provides space to work from home, room to accommodate in-laws and entertain guests. This stunning and spacious home features a single-story plan with 4 bedrooms and 3.5 baths including the primary suite and stunning primary bath complete with a walk-in closet.

The split-bedroom design wastes no space and creates your own oasis by giving your family absolute privacy. Turn the optional flex room into a guest room, office, dining room, or a playroom for the kids! The large kitchen complete with an island opens up into the spacious great room and breakfast room providing you with plenty of space for relaxing or spending time with family and loved ones. The covered porch is the perfect place to unwind together with a glass of sweet tea. The Westmoreland is completely customizable to fit your needs and fulfill all your dreams.