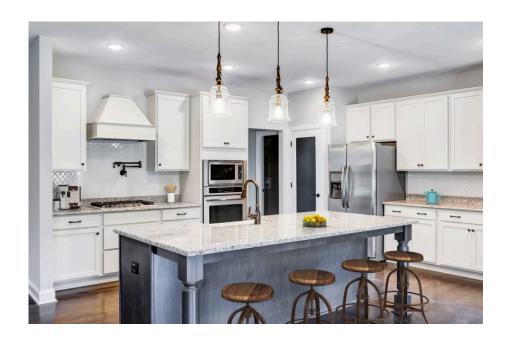

## Westmoreland Scotland

\$314,990

**4 Exterior Styles Available** 

\_ 2,757+ Sq. Ft.

4 Bedrooms

2 Car Garage

Welcome home to the Westmoreland where contemporary Southern comfort and flexibility are perfectly combined to make your dream home. This plan is designed to fit your lifestyle, and provides space to work from home, room to accommodate in-laws and entertain guests. This stunning and spacious home features a single-story plan with 4 bedrooms and 3.5 baths including the primary suite and stunning primary bath complete with a walk-in closet.

The split-bedroom design wastes no space and creates your own oasis by giving your family absolute privacy. Turn the optional flex room into a guest room, office, dining room, or a playroom for the kids! The large kitchen complete with an island opens up into the spacious great room and breakfast room providing you with plenty of space for relaxing or spending time with family and loved ones. The covered porch is the perfect place to unwind together with a glass of sweet tea. The Westmoreland is completely customizable to fit your needs and fulfill all your dreams.