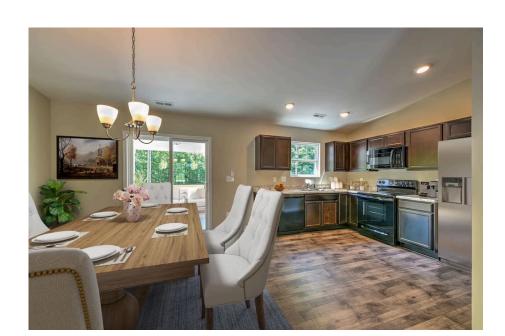

## Tynedale

\$162,990

**2 Exterior Styles Available** 

\_ 1,326+ Sq. Ft.

3 Bedrooms

This charming floor plan creates the perfect space for spending the night in and relaxing, or entertaining family and loved ones. The Tynedale offers 3 bedrooms and 2 bathrooms including a primary suite with a stunning bathroom and walk-in closet. The heart of the home is the great room with a vaulted ceiling that opens up to a beautiful kitchen and dining room. Add a covered porch to enjoy summer night grilling out with family and loved ones or create a storage space with the option to add a garage. This floor plan is customizable to meet your needs and fulfill all your dreams.