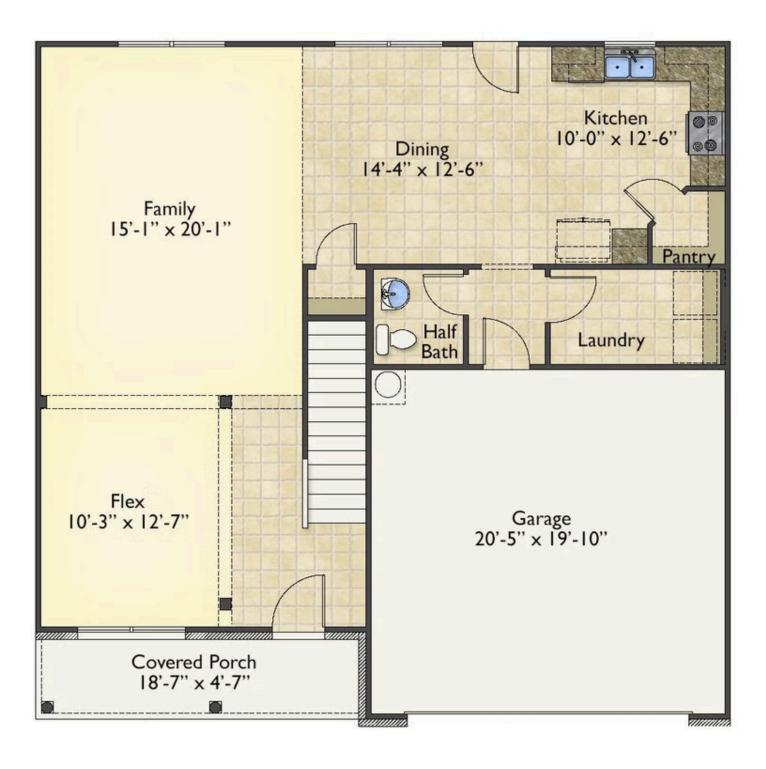

## Priced From **\$259,990**

- 2 Exterior Styles Available
- \_\_ 2,357+ Sq. Ft.
- 📇 4 Bedrooms
- 💮 2.5 Bathrooms
- 📇 2 Car Garage

The Montclaire was designed with today's busy lifestyle in mind. Wide open living keeps the conversation flowing with a spacious great room open to the eating area and kitchen with plenty of cooking and counter space. A large utility room off the garage keeps the mess in check with a convenient powder room across the hall. After a long day relax and rejuvenate in your large primary suite with primary bath and enough closet space for all of your shoes and his baseball hat collection. The upstairs loft area is the perfect spot for family game night or just a quiet space to finish a book. The best home is the one you don't ever want to leave.

## Montclaire

Scotland

This brochure likely depicts actual pictures of homes that were personalized for their owners by Red Door Homes, so what is pictured may not be the Included Feature version of this Home Plan or even be an actual depiction of size, etc. due to available structural changes. Furthermore, Red Door Homes reserves the right to make changes or updates to home plans at any time, so the best information can be learned by speaking with one of our Dream Home Consultants to better understand what we have available, how you can personalize the home to your liking, and create your own Dream Home.