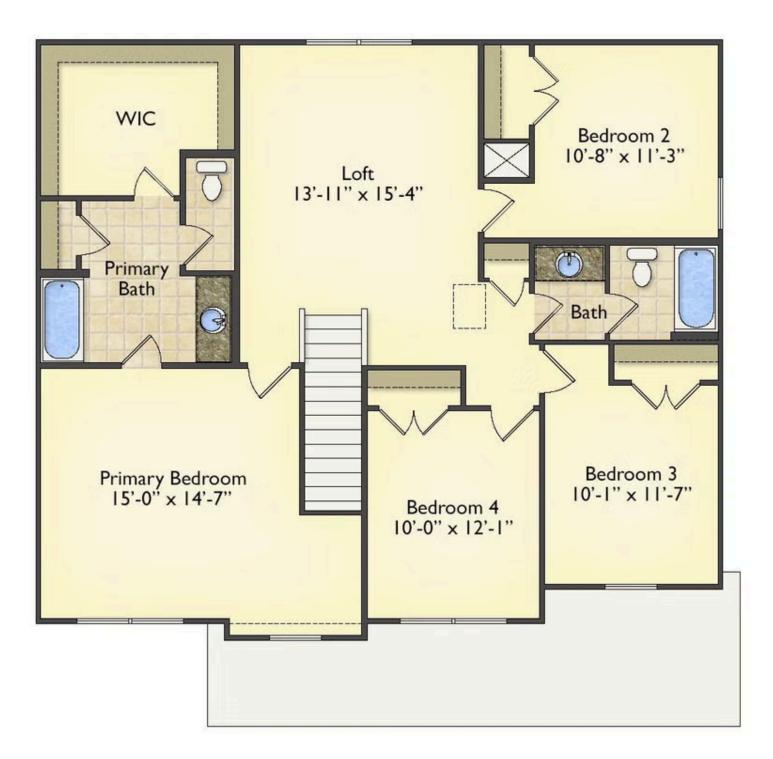

## Priced From **\$259,990**

- 2 Exterior Styles Available
- \_\_ 2,357+ Sq. Ft.
- 📇 4 Bedrooms
- 💮 2.5 Bathrooms
- 📇 2 Car Garage

The Montclaire was designed with today's busy lifestyle in mind. Wide open living keeps the conversation flowing with a spacious great room open to the eating area and kitchen with plenty of cooking and counter space. A large utility room off the garage keeps the mess in check with a convenient powder room across the hall. After a long day relax and rejuvenate in your large primary suite with primary bath and enough closet space for all of your shoes and his baseball hat collection. The upstairs loft area is the perfect spot for family game night or just a quiet space to finish a book. The best home is the one you don't ever want to leave.

This brochure likely depicts actual pictures of homes that were personalized for their owners by Red Door Homes, so what is pictured may not be the Included Feature version of this Home Plan or even be an actual depiction of size, etc. due to available structural changes. Furthermore, Red Door Homes reserves the right to make changes or updates to home plans at any time, so the best information can be learned by speaking with one of our Dream Home Consultants to better understand what we have available, how you can personalize the home to your liking, and create your own Dream Home.