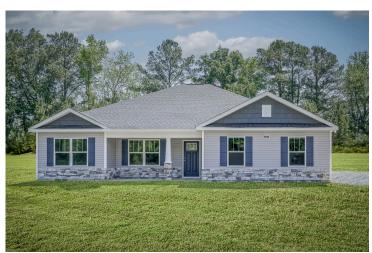

## Litchfield

\$213,990

**3 Exterior Styles Available** 

\_ 1,704+ Sq. Ft.

4 Bedrooms

**2 Bathrooms** 

😑 2 Car Garage

The Litchfield is the perfect combination of Southern comfort, elegance, and contemporary living. This gorgeous space was designed for laid-back and relaxing, and provides the perfect space for entertaining family and loved ones. This 4 bedroom, 2 bathroom home was designed with your family in mind. The split bedroom floor plan ensures absolute privacy and includes a spacious primary room with a luxurious primary bath and walk-in closet. The kitchen opens up to the dining room and spacious great room to provide the perfect space for relaxing or gathering with family and loved ones. Choose to add a covered porch to unwind together at the end of the day or watch the sunrise with a cup of joe. The options are endless with this floor plan. Turn the fourth bedroom into a flex room and create your own home office, study, playroom, or whatever you may need at any stage of life. The Litchfield is the perfect plan to customize and create your very own dream home.

## Litchfield Scotland

This brochure likely depicts actual pictures of homes that were personalized for their owners by Red Door Homes, so what is pictured may not be the Included Feature version of this Home Plan or even be an actual depiction of size, etc. due to available structural changes. Furthermore, Red Door Homes reserves the right to make changes or updates to home plans at any time, so the best information can be learned by speaking with one of our Dream Home Consultants to better understand what we have available, how you can personalize the home to your liking, and create your own Dream Home.