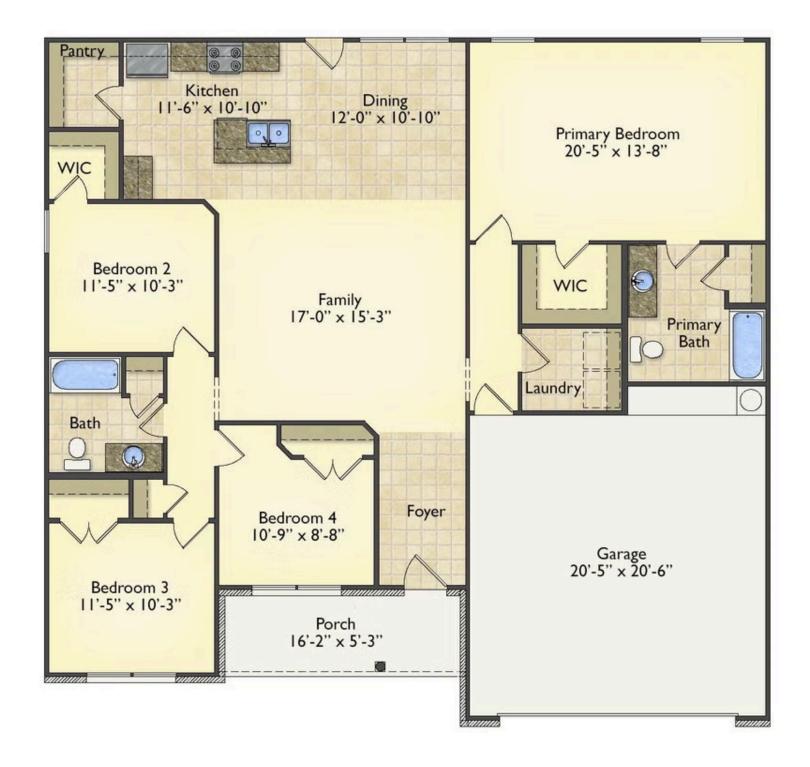

## Litchfield

\$213,990

**3 Exterior Styles Available** 

\_ 1,704+ Sq. Ft.

4 Bedrooms

**2 Bathrooms** 

😑 2 Car Garage

The Litchfield is the perfect combination of Southern comfort, elegance, and contemporary living. This gorgeous space was designed for laid-back and relaxing, and provides the perfect space for entertaining family and loved ones. This 4 bedroom, 2 bathroom home was designed with your family in mind. The split bedroom floor plan ensures absolute privacy and includes a spacious primary room with a luxurious primary bath and walk-in closet. The kitchen opens up to the dining room and spacious great room to provide the perfect space for relaxing or gathering with family and loved ones. Choose to add a covered porch to unwind together at the end of the day or watch the sunrise with a cup of joe. The options are endless with this floor plan. Turn the fourth bedroom into a flex room and create your own home office, study, playroom, or whatever you may need at any stage of life. The Litchfield is the perfect plan to customize and create your very own dream home.