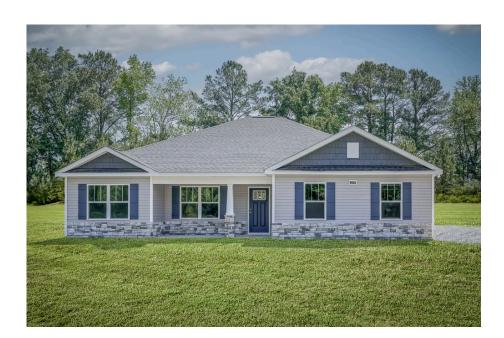

## Litchfield

\$213,990

**3 Exterior Styles Available** 

\_ 1,704+ Sq. Ft.

4 Bedrooms

**2 Bathrooms** 

😑 2 Car Garage

The Litchfield is the perfect combination of Southern comfort, elegance, and contemporary living. This gorgeous space was designed for laid-back and relaxing, and provides the perfect space for entertaining family and loved ones. This 4 bedroom, 2 bathroom home was designed with your family in mind. The split bedroom floor plan ensures absolute privacy and includes a spacious primary room with a luxurious primary bath and walk-in closet. The kitchen opens up to the dining room and spacious great room to provide the perfect space for relaxing or gathering with family and loved ones. Choose to add a covered porch to unwind together at the end of the day or watch the sunrise with a cup of joe. The options are endless with this floor plan. Turn the fourth bedroom into a flex room and create your own home office, study, playroom, or whatever you may need at any stage of life. The Litchfield is the perfect plan to customize and create your very own dream home.

## Litchfield Scotland

This brochure likely depicts actual pictures of homes that were personalized for their owners by Red Door Homes, so what is pictured may not be the Included Feature version of this Home Plan or even be an actual depiction of size, etc. due to available structural changes. Furthermore, Red Door Homes reserves the right to make changes or updates to home plans at any time, so the best information can be learned by speaking with one of our Dream Home Consultants to better understand what we have available, how you can personalize the home to your liking, and create your own Dream Home.