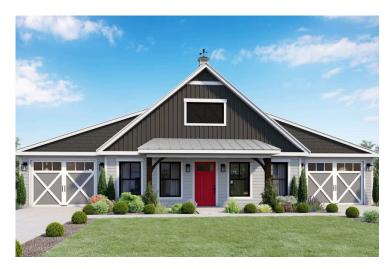

## Hidden Hills Barndominium

Priced From \$276,990

**3 Exterior Styles Available** 

பு 1,568+ Sq. Ft.

3 Bedrooms

🚊 2 Bathrooms

The Hidden Hills is a charming barndominium design that combines cozy living with modern convenience. With 1,568 square feet of heated space, this design features an open-concept layout that seamlessly connects the family room, kitchen, and dining area. It's a perfect setup for both everyday living and hosting gatherings with loved ones. The home portion of this barndominium is part of our Design By U series, meaning that the home's home plan can be easily modified with additional bedrooms and bathrooms, depending on you and your family's needs. This thoughtfully crafted plan also offers flexible options for attached garages, so you can customize the home to fit your needs. These are designed as 14' x 34' so more of a traditional garage, but with plenty of space. This particular plan has 10' doors on each side. The flexibility of this plan is also evident in many ways, not only can the home itself be essentially "whatever you want", the side garages can be removed for just a simple Farmhouse, or you could choose one on the left side of the home and convert the right side to an inviting porch, or even consider an In-Law Suite? The functionality and choices are endless. The inviting front porch adds a warm, welcoming touch, making it easy to imagine relaxing evenings and quality time spent outdoors. The Hidden Hills is more than a house—it's a place to call home. Home plan photo may showcase choice flooring options.

## **Hidden Hills Barndominium**

Scotland

All square footage is approximate. Renderings are artist's conceptions and may vary slightly from the actual home. Homes may be built in reverse of plans shown, depending on site conditions. Minor architectural changes may be made occasionally at the option of the builder. Please contact your Sales Consultant for details.