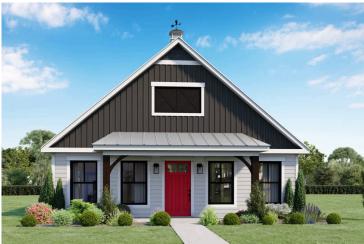

## Hidden Hills Barndominium

Priced From \$276,990

**3 Exterior Styles Available** 

பு 1,568+ Sq. Ft.

3 Bedrooms

🚊 2 Bathrooms

The Hidden Hills is a charming barndominium design that combines cozy living with modern convenience. With 1,568 square feet of heated space, this design features an open-concept layout that seamlessly connects the family room, kitchen, and dining area. It's a perfect setup for both everyday living and hosting gatherings with loved ones. The home portion of this barndominium is part of our Design By U series, meaning that the home's home plan can be easily modified with additional bedrooms and bathrooms, depending on you and your family's needs. This thoughtfully crafted plan also offers flexible options for attached garages, so you can customize the home to fit your needs. These are designed as 14' x 34' so more of a traditional garage, but with plenty of space. This particular plan has 10' doors on each side. The flexibility of this plan is also evident in many ways, not only can the home itself be essentially "whatever you want", the side garages can be removed for just a simple Farmhouse, or you could choose one on the left side of the home and convert the right side to an inviting porch, or even consider an In-Law Suite? The functionality and choices are endless. The inviting front porch adds a warm, welcoming touch, making it easy to imagine relaxing evenings and quality time spent outdoors. The Hidden Hills is more than a house—it's a place to call home. Home plan photo may showcase choice flooring options.