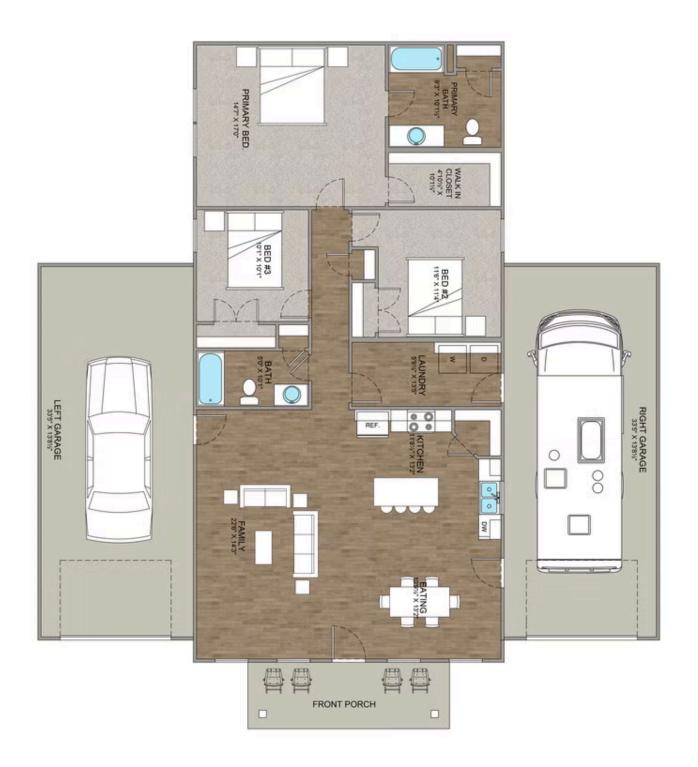

## Hidden Hills Barndominium

Priced From \$276,990

**3 Exterior Styles Available** 

பு 1,568+ Sq. Ft.

3 Bedrooms

🚊 2 Bathrooms

The Hidden Hills is a charming barndominium design that combines cozy living with modern convenience. With 1,568 square feet of heated space, this design features an open-concept layout that seamlessly connects the family room, kitchen, and dining area. It's a perfect setup for both everyday living and hosting gatherings with loved ones. The home portion of this barndominium is part of our Design By U series, meaning that the home's home plan can be easily modified with additional bedrooms and bathrooms, depending on you and your family's needs. This thoughtfully crafted plan also offers flexible options for attached garages, so you can customize the home to fit your needs. These are designed as 14' x 34' so more of a traditional garage, but with plenty of space. This particular plan has 10' doors on each side. The flexibility of this plan is also evident in many ways, not only can the home itself be essentially "whatever you want", the side garages can be removed for just a simple Farmhouse, or you could choose one on the left side of the home and convert the right side to an inviting porch, or even consider an In-Law Suite? The functionality and choices are endless. The inviting front porch adds a warm, welcoming touch, making it easy to imagine relaxing evenings and quality time spent outdoors. The Hidden Hills is more than a house—it's a place to call home. Home plan photo may showcase choice flooring options.

## Hidden Hills Barndominium Scotland

All square footage is approximate. Renderings are artist's conceptions and may vary slightly from the actual home. Homes may be built in reverse of plans shown, depending on site conditions. Minor architectural changes may be made occasionally at the option of the builder. Please contact your Sales Consultant for details.

## **Hidden Hills Barndominium**

Scotland

All square footage is approximate. Renderings are artist's conceptions and may vary slightly from the actual home. Homes may be built in reverse of plans shown, depending on site conditions. Minor architectural changes may be made occasionally at the option of the builder. Please contact your Sales Consultant for details.