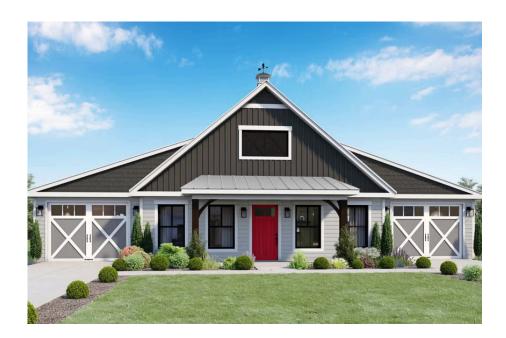

## Hidden Hills Barndominium

Priced From \$276,990

**3 Exterior Styles Available** 

பு 1,568+ Sq. Ft.

3 Bedrooms

🚊 2 Bathrooms

The Hidden Hills is a charming barndominium design that combines cozy living with modern convenience. With 1,568 square feet of heated space, this design features an open-concept layout that seamlessly connects the family room, kitchen, and dining area. It's a perfect setup for both everyday living and hosting gatherings with loved ones. The home portion of this barndominium is part of our Design By U series, meaning that the home's home plan can be easily modified with additional bedrooms and bathrooms, depending on you and your family's needs. This thoughtfully crafted plan also offers flexible options for attached garages, so you can customize the home to fit your needs. These are designed as 14' x 34' so more of a traditional garage, but with plenty of space. This particular plan has 10' doors on each side. The flexibility of this plan is also evident in many ways, not only can the home itself be essentially "whatever you want", the side garages can be removed for just a simple Farmhouse, or you could choose one on the left side of the home and convert the right side to an inviting porch, or even consider an In-Law Suite? The functionality and choices are endless. The inviting front porch adds a warm, welcoming touch, making it easy to imagine relaxing evenings and quality time spent outdoors. The Hidden Hills is more than a house—it's a place to call home. Home plan photo may showcase choice flooring options.

## Hidden Hills Barndominium Scotland

All square footage is approximate. Renderings are artist's conceptions and may vary slightly from the actual home. Homes may be built in reverse of plans shown, depending on site conditions. Minor architectural changes may be made occasionally at the option of the builder. Please contact your Sales Consultant for details.