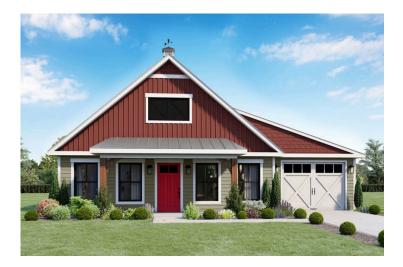

## Hidden Hills Barndominium

Priced From \$276,990

**3 Exterior Styles Available** 

பு 1,568+ Sq. Ft.

3 Bedrooms

🚊 2 Bathrooms

The Hidden Hills is a charming barndominium design that combines cozy living with modern convenience. With 1,568 square feet of heated space, this design features an open-concept layout that seamlessly connects the family room, kitchen, and dining area. It's a perfect setup for both everyday living and hosting gatherings with loved ones. The home portion of this barndominium is part of our Design By U series, meaning that the home's home plan can be easily modified with additional bedrooms and bathrooms, depending on you and your family's needs. This thoughtfully crafted plan also offers flexible options for attached garages, so you can customize the home to fit your needs. These are designed as 14' x 34' so more of a traditional garage, but with plenty of space. This particular plan has 10' doors on each side. The flexibility of this plan is also evident in many ways, not only can the home itself be essentially "whatever you want", the side garages can be removed for just a simple Farmhouse, or you could choose one on the left side of the home and convert the right side to an inviting porch, or even consider an In-Law Suite? The functionality and choices are endless. The inviting front porch adds a warm, welcoming touch, making it easy to imagine relaxing evenings and quality time spent outdoors. The Hidden Hills is more than a house—it's a place to call home. Home plan photo may showcase choice flooring options.