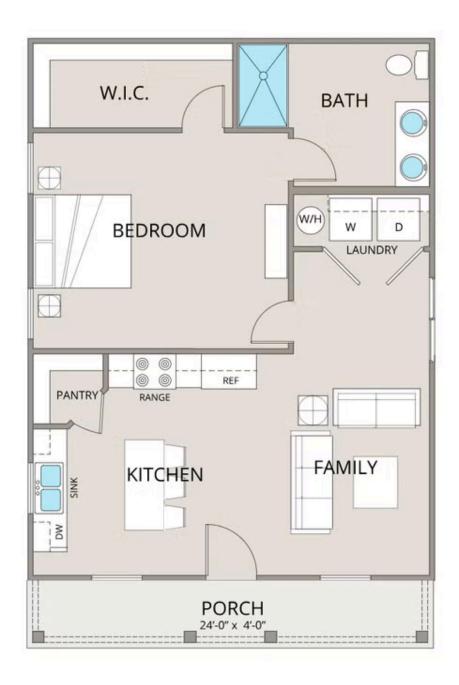

## Fletcher

\$121,990

**1 Exterior Styles Available** 

\_ 768+ Sq. Ft.

📇 1 - 2 Bedrooms

🔒 1 Bathrooms

The **Fletcher** floorplan offers the perfect balance of cozy charm and thoughtful design, making it a great choice for individuals, couples, or small families. With **768 square feet**, it features the flexibility of one or two bedrooms and one bathroom, allowing you to personalize the space to fit your lifestyle.

Step inside to an inviting, open-concept kitchen and family room filled with natural light. The kitchen is designed with modern features, including upgraded cabinetry, granite countertops, stainless steel appliances, and a sleek pull-out faucet. Whether you're cooking a meal or entertaining friends, this space is both functional and stylish.

The primary bedroom, tucked away at the back of the home, provides privacy and includes a spacious walk-in closet for all your storage needs. The bathroom has been upgraded for comfort, featuring a large fiberglass shower, raised-height vanity, and elegant finishes that bring a spa-like feel to your daily routine.

A dedicated laundry room adds convenience to everyday life, and with custom interior details like upgraded baseboards, stylish door options, and coordinated hardware, the Fletcher floorplan feels polished from top to bottom. Designed for both comfort and practicality, this home is the perfect place to relax, gather, and make your own.