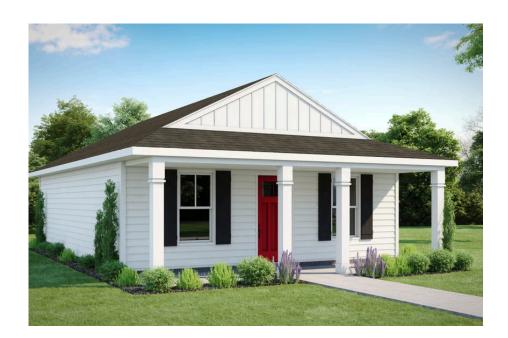

## Fletcher

\$121,990

**1 Exterior Styles Available** 

\_ 768+ Sq. Ft.

📇 1 - 2 Bedrooms

🔒 1 Bathrooms

The **Fletcher** floorplan offers the perfect balance of cozy charm and thoughtful design, making it a great choice for individuals, couples, or small families. With **768 square feet**, it features the flexibility of one or two bedrooms and one bathroom, allowing you to personalize the space to fit your lifestyle.

## Fletcher Scotland

This brochure likely depicts actual pictures of homes that were personalized for their owners by Red Door Homes, so what is pictured may not be the Included Feature version of this Home Plan or even be an actual depiction of size, etc. due to available structural changes. Furthermore, Red Door Homes reserves the right to make changes or updates to home plans at any time, so the best information can be learned by speaking with one of our Dream Home Consultants to better understand what we have available, how you can personalize the home to your liking, and create your own Dream Home.