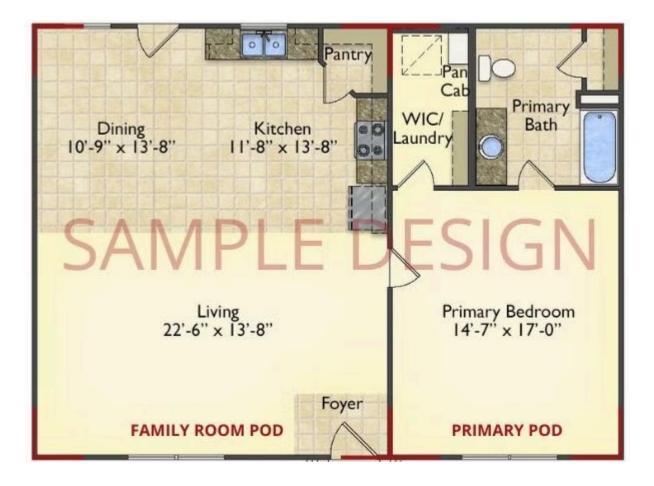

## Call for Price

- **11 Exterior Styles Available**
- \_ \_ 983+ Sq. Ft.
- 📇 1 6 Bedrooms
- 🚊 1 3 Bathrooms

DesignByU! Our newest DesignByU Plan System is a unique and cost effective solution with the PRIMARY focus being the ability to Personally Design YOUR Dream Home using our plan pieces or pre-designed home sections. With this DesignByU concept, there are a wide range of plan pieces for you to assemble to create a unique floor plan that best fits YOUR family and YOUR budget. There are hundreds of variations allowing you to piece together your Dream Home!

This method of design is a NEW and Innovative way to personalize your home. No more starting from scratch on a plan or trying to re-configure a singular floorplan to work for your family and budget. Using predesigned and inter-connecting home parts, our DesignByU System gives you the ability to assemble/design the home that you want and the home that is RIGHT for you!