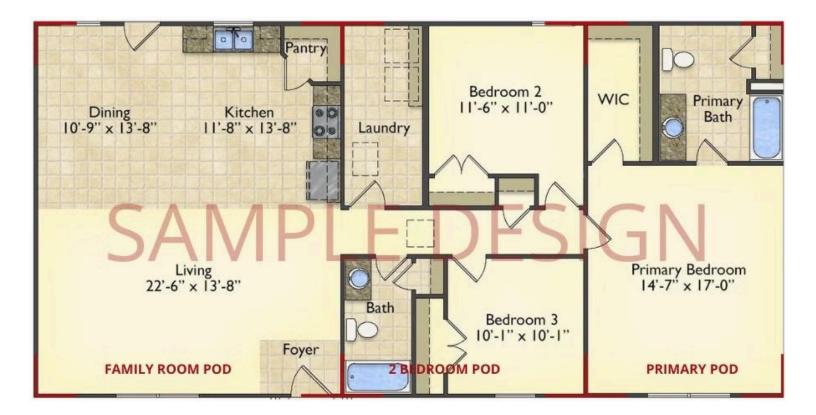

## Call for Price

- **11 Exterior Styles Available**
- \_ \_ 983+ Sq. Ft.
- 📇 1 6 Bedrooms
- 🚊 1 3 Bathrooms

DesignByU! Our newest DesignByU Plan System is a unique and cost effective solution with the PRIMARY focus being the ability to Personally Design YOUR Dream Home using our plan pieces or pre-designed home sections. With this DesignByU concept, there are a wide range of plan pieces for you to assemble to create a unique floor plan that best fits YOUR family and YOUR budget. There are hundreds of variations allowing you to piece together your Dream Home!

This method of design is a NEW and Innovative way to personalize your home. No more starting from scratch on a plan or trying to re-configure a singular floorplan to work for your family and budget. Using predesigned and inter-connecting home parts, our DesignByU System gives you the ability to assemble/design the home that you want and the home that is RIGHT for you!