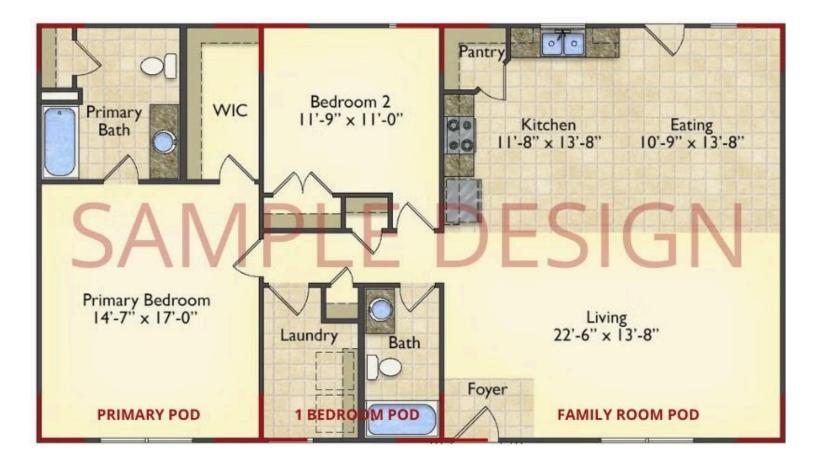

## Call for Price

- **11 Exterior Styles Available**
- \_ \_ 983+ Sq. Ft.
- 📇 1 6 Bedrooms
- 🚊 1 3 Bathrooms

DesignByU! Our newest DesignByU Plan System is a unique and cost effective solution with the PRIMARY focus being the ability to Personally Design YOUR Dream Home using our plan pieces or pre-designed home sections. With this DesignByU concept, there are a wide range of plan pieces for you to assemble to create a unique floor plan that best fits YOUR family and YOUR budget. There are hundreds of variations allowing you to piece together your Dream Home!

This method of design is a NEW and Innovative way to personalize your home. No more starting from scratch on a plan or trying to re-configure a singular floorplan to work for your family and budget. Using predesigned and inter-connecting home parts, our DesignByU System gives you the ability to assemble/design the home that you want and the home that is RIGHT for you!