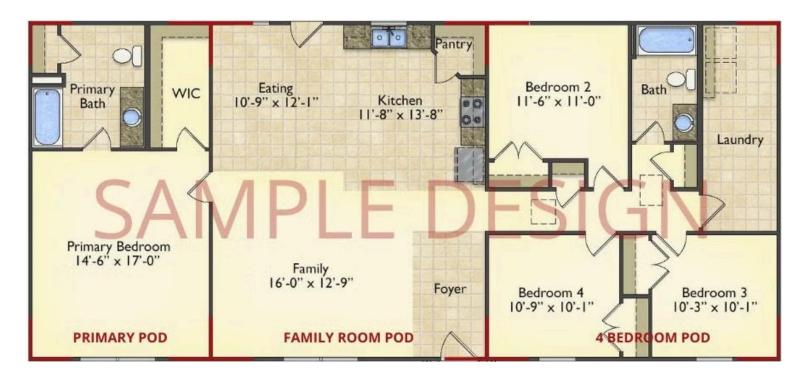

## Call for Price

- **11 Exterior Styles Available**
- \_ \_ 983+ Sq. Ft.
- 📇 1 6 Bedrooms
- 🚊 1 3 Bathrooms

DesignByU! Our newest DesignByU Plan System is a unique and cost effective solution with the PRIMARY focus being the ability to Personally Design YOUR Dream Home using our plan pieces or pre-designed home sections. With this DesignByU concept, there are a wide range of plan pieces for you to assemble to create a unique floor plan that best fits YOUR family and YOUR budget. There are hundreds of variations allowing you to piece together your Dream Home!

This method of design is a NEW and Innovative way to personalize your home. No more starting from scratch on a plan or trying to re-configure a singular floorplan to work for your family and budget. Using predesigned and inter-connecting home parts, our DesignByU System gives you the ability to assemble/design the home that you want and the home that is RIGHT for you!