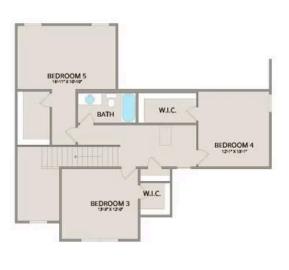

Upstairs, you'll find three spacious bedrooms, each with its own walk-in closet, along with a versatile bonus room available as a choice. Customize it as an office, craft room, or media haven. The new choice to add a full bath to the bonus room enhances its usability even further.