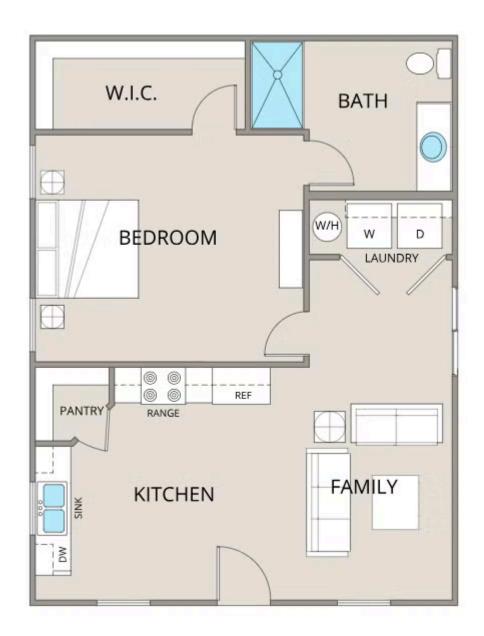

Upon entering, you'll find yourself in an open-concept kitchen and family room, where natural light pours in, creating an inviting atmosphere. The kitchen is equipped with modern amenities and ample counter space, ideal for both cooking and entertaining.

Tucked away at the back of the house is the bedroom, strategically placed to maximize space and privacy. The primary bedroom boasts a spacious walk-in closet, providing plenty of storage for your belongings.

Convenience is key in the Avery floorplan, as it includes a dedicated laundry room, making chores a breeze. Whether you're starting your day or winding down in the evening, this thoughtfully designed layout offers comfort and functionality for everyday living.