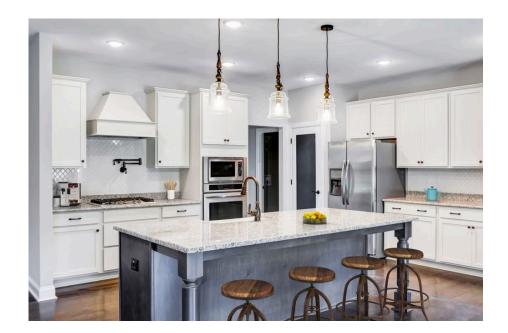

## Westmoreland

Priced From \$314,990

**4 Exterior Styles Available** 

\_ 2,757+ Sq. Ft.

4 Bedrooms

⇒ 3.5 Bathrooms

2 Car Garage

Welcome home to the Westmoreland where contemporary Southern comfort and flexibility are perfectly combined to make your dream home. This plan is designed to fit your lifestyle, and provides space to work from home, room to accommodate in-laws and entertain guests. This stunning and spacious home features a single-story plan with 4 bedrooms and 3.5 baths including the primary suite and stunning primary bath complete with a walk-in closet.

The split-bedroom design wastes no space and creates your own oasis by giving your family absolute privacy. Turn the optional flex room into a guest room, office, dining room, or a playroom for the kids! The large kitchen complete with an island opens up into the spacious great room and breakfast room providing you with plenty of space for relaxing or spending time with family and loved ones. The covered porch is the perfect place to unwind together with a glass of sweet tea. The Westmoreland is completely customizable to fit your needs and fulfill all your dreams.