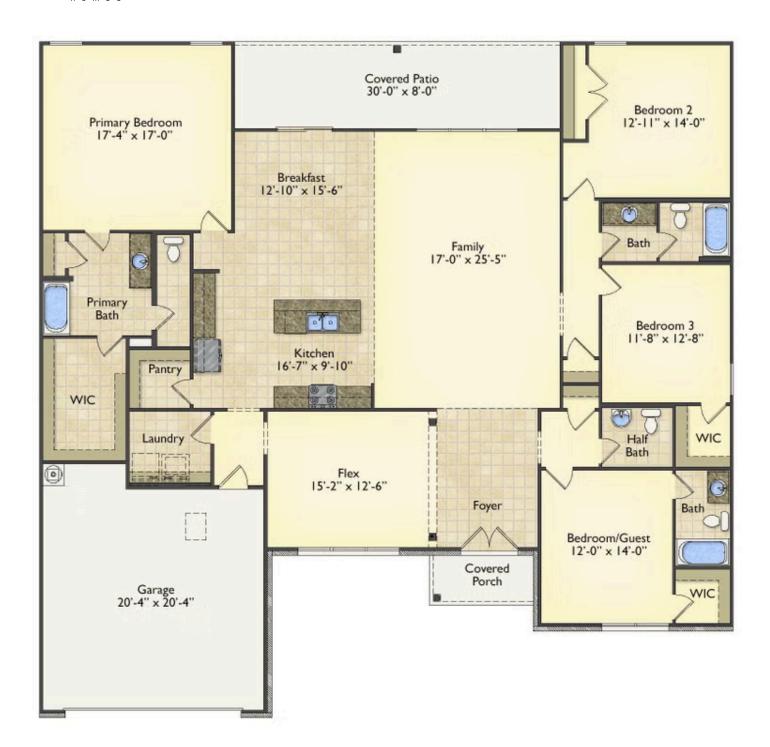

## Westmoreland

Priced From \$314,990

**4 Exterior Styles Available** 

\_ 2,757+ Sq. Ft.

4 Bedrooms

⇒ 3.5 Bathrooms

2 Car Garage

Welcome home to the Westmoreland where contemporary Southern comfort and flexibility are perfectly combined to make your dream home. This plan is designed to fit your lifestyle, and provides space to work from home, room to accommodate in-laws and entertain guests. This stunning and spacious home features a single-story plan with 4 bedrooms and 3.5 baths including the primary suite and stunning primary bath complete with a walk-in closet.

The split-bedroom design wastes no space and creates your own oasis by giving your family absolute privacy. Turn the optional flex room into a guest room, office, dining room, or a playroom for the kids! The large kitchen complete with an island opens up into the spacious great room and breakfast room providing you with plenty of space for relaxing or spending time with family and loved ones. The covered porch is the perfect place to unwind together with a glass of sweet tea. The Westmoreland is completely customizable to fit your needs and fulfill all your dreams.