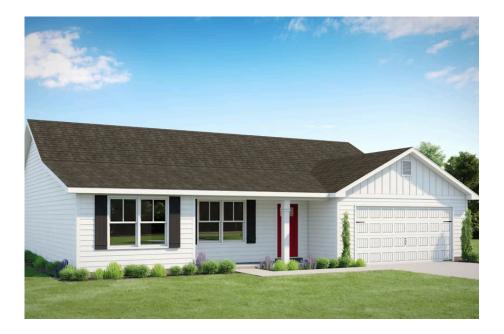

## Priced From **\$228,990**

**1 Exterior Styles Available** 

- \_ 1,704+ Sq. Ft.
- 📇 4 Bedrooms
- 💮 2 Bathrooms
- 📇 2 Car Garage

The Fountain combines modern elegance with relaxed living, offering a thoughtfully designed space that's ideal for entertaining or simply unwinding. With four bedrooms and two bathrooms, this home provides both flexibility and functionality to fit your lifestyle.

This brochure likely depicts actual pictures of homes that were personalized for their owners by Red Door Homes, so what is pictured may not be the Included Feature version of this Home Plan or even be an actual depiction of size, etc. due to available structural changes. Furthermore, Red Door Homes reserves the right to make changes or updates to home plans at any time, so the best information can be learned by speaking with one of our Dream Home Consultants to better understand what we have available, how you can personalize the home to your liking, and create your own Dream Home.