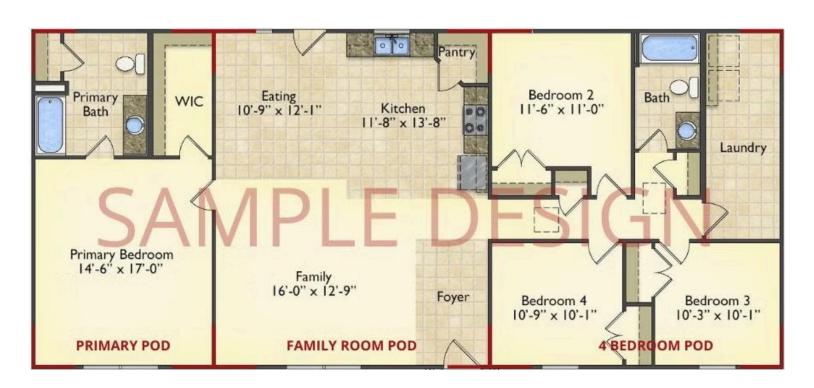

# Call for Price

11 Exterior Styles Available

\_ 983+ Sq. Ft.

📇 1 - 6 Bedrooms

<equation-block>

DesignByU! Our newest DesignByU Plan System is a unique and cost effective solution with the PRIMARY focus being the ability to Personally Design YOUR Dream Home using our plan pieces or pre-designed home sections. With this DesignByU concept, there are a wide range of plan pieces for you to assemble to create a unique floor plan that best fits YOUR family and YOUR budget. There are hundreds of variations allowing you to piece together your Dream Home!

This method of design is a NEW and Innovative way to personalize your home. No more starting from scratch on a plan or trying to re-configure a singular floorplan to work for your family and budget. Using predesigned and inter-connecting home parts, our DesignByU System gives you the ability to assemble/design the home that you want and the home that is RIGHT for you!

#### DesignByU Lenoir

Narrow Modern

Wide Farmhouse

Wide Southern

Narrow Farmhouse

Narrow Classic