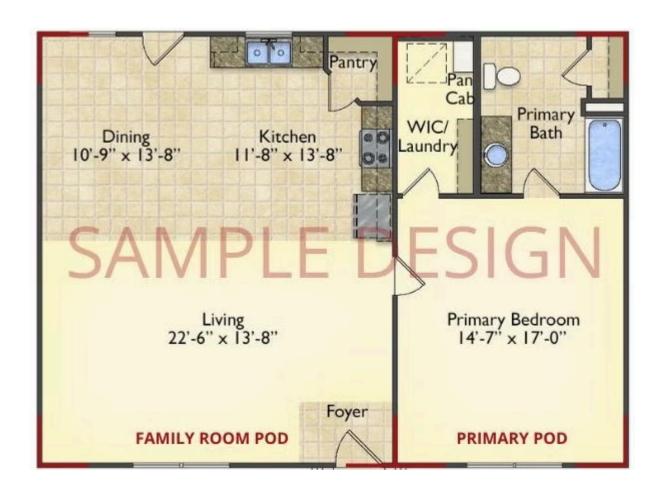

# Call for Price

11 Exterior Styles Available

\_ 983+ Sq. Ft.

📇 1 - 6 Bedrooms

<equation-block>

DesignByU! Our newest DesignByU Plan System is a unique and cost effective solution with the PRIMARY focus being the ability to Personally Design YOUR Dream Home using our plan pieces or pre-designed home sections. With this DesignByU concept, there are a wide range of plan pieces for you to assemble to create a unique floor plan that best fits YOUR family and YOUR budget. There are hundreds of variations allowing you to piece together your Dream Home!

This method of design is a NEW and Innovative way to personalize your home. No more starting from scratch on a plan or trying to re-configure a singular floorplan to work for your family and budget. Using predesigned and inter-connecting home parts, our DesignByU System gives you the ability to assemble/design the home that you want and the home that is RIGHT for you!