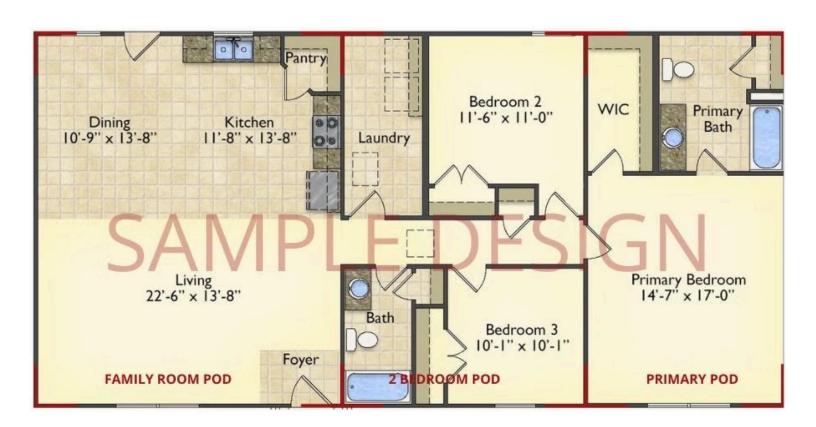

# Call for Price

11 Exterior Styles Available

\_ 983+ Sq. Ft.

📇 1 - 6 Bedrooms

<equation-block>

DesignByU! Our newest DesignByU Plan System is a unique and cost effective solution with the PRIMARY focus being the ability to Personally Design YOUR Dream Home using our plan pieces or pre-designed home sections. With this DesignByU concept, there are a wide range of plan pieces for you to assemble to create a unique floor plan that best fits YOUR family and YOUR budget. There are hundreds of variations allowing you to piece together your Dream Home!

This method of design is a NEW and Innovative way to personalize your home. No more starting from scratch on a plan or trying to re-configure a singular floorplan to work for your family and budget. Using predesigned and inter-connecting home parts, our DesignByU System gives you the ability to assemble/design the home that you want and the home that is RIGHT for you!