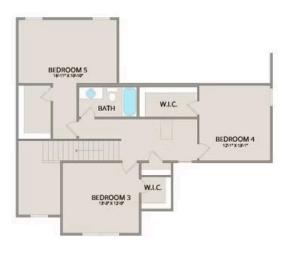

Upstairs, you'll find three spacious bedrooms, each with its own walk-in closet, along with a versatile bonus room available as a choice. Customize it as an office, craft room, or media haven. The new choice to add a full bath to the bonus room enhances its usability even further.

## Chapel Hill

MAIN UPPER

This brochure likely depicts actual pictures of homes that were personalized for their owners by Red Door Homes, so what is pictured may not be the Included Feature version of this Home Plan or even be an actual depiction of size, etc. due to available structural changes. Furthermore, Red Door Homes reserves the right to make changes or updates to home plans at any time, so the best information can be learned by speaking with one of our Dream Home Consultants to better understand what we have available, how you can personalize the home to your liking, and create your own Dream Home.