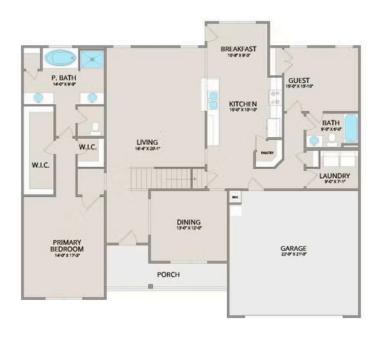

## Chapel Hill

MAIN UPPER

This brochure likely depicts actual pictures of homes that were personalized for their owners by Red Door Homes, so what is pictured may not be the Included Feature version of this Home Plan or even be an actual depiction of size, etc. due to available structural changes. Furthermore, Red Door Homes reserves the right to make changes or updates to home plans at any time, so the best information can be learned by speaking with one of our Dream Home Consultants to better understand what we have available, how you can personalize the home to your liking, and create your own Dream Home.

Step inside and enjoy the luxurious primary suite on the first floor, complete with two walk-in closets and a spa-like bathroom. The extended first-floor suite option now includes an additional bath, providing even more flexibility. The kitchen offers plenty of space for entertaining, while the covered rear porch is perfect for relaxing with your favorite beverage.

Upstairs, you'll find three spacious bedrooms, each with its own walk-in closet, along with a versatile bonus room available as a choice. Customize it as an office, craft room, or media haven. The new choice to add a full bath to the bonus room enhances its usability even further.