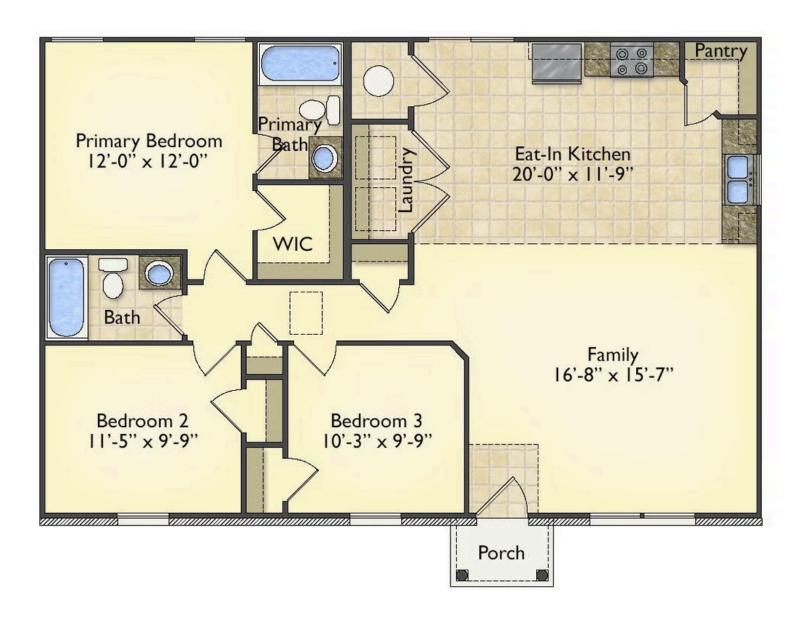

## Aspen Lenoir

\$144,990

**2 Exterior Styles Available** 

\_ 1,176+ Sq. Ft.

3 Bedrooms

The Aspen is a cozy, one-story plan with an open layout that is bright and welcoming and invites you to easily flow from one space into the next. This plan offers 3 bedrooms and 2 full baths with a spacious great room that opens up to the eat-in kitchen. Personalize this plan to turn this kitchen into your own luxury kitchen perfect for entertaining. You can even add a garage, or a covered porch to wake up and watch the sunrise with a cup of joe. With endless opportunities, you can turn this versatile plan into your own dream home.