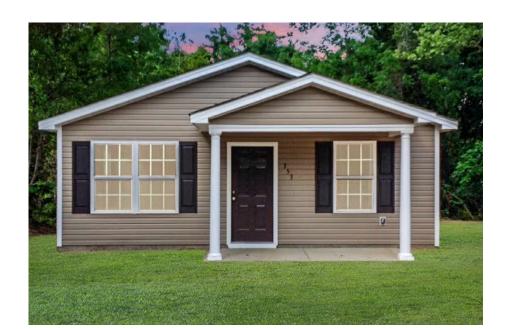

## Aspen Lenoir



\$144,990

**2 Exterior Styles Available** 

\_ 1,176+ Sq. Ft.

3 Bedrooms

The Aspen is a cozy, one-story plan with an open layout that is bright and welcoming and invites you to easily flow from one space into the next. This plan offers 3 bedrooms and 2 full baths with a spacious great room that opens up to the eat-in kitchen. Personalize this plan to turn this kitchen into your own luxury kitchen perfect for entertaining. You can even add a garage, or a covered porch to wake up and watch the sunrise with a cup of joe. With endless opportunities, you can turn this versatile plan into your own dream home.



## Aspen Lenoir





Craftsman Classic



## Aspen Lenoir



This brochure likely depicts actual pictures of homes that were personalized for their owners by Red Door Homes, so what