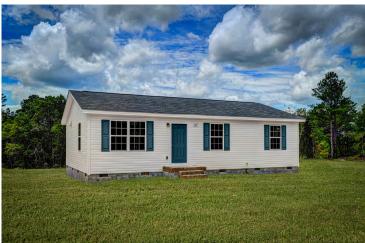

## Aspen Lenoir



\$144,990

**2 Exterior Styles Available** 

\_ 1,176+ Sq. Ft.

3 Bedrooms

The Aspen is a cozy, one-story plan with an open layout that is bright and welcoming and invites you to easily flow from one space into the next. This plan offers 3 bedrooms and 2 full baths with a spacious great room that opens up to the eat-in kitchen. Personalize this plan to turn this kitchen into your own luxury kitchen perfect for entertaining. You can even add a garage, or a covered porch to wake up and watch the sunrise with a cup of joe. With endless opportunities, you can turn this versatile plan into your own dream home.



## Aspen Lenoir





Craftsman Classic



## Aspen Lenoir



This brochure likely depicts actual pictures of homes that were personalized for their owners by Red Door Homes, so what is pictured may not be the Included Feature version of this Home Plan or even be an actual depiction of size, etc. due to available structural changes. Furthermore, Red Door Homes reserves the right to make changes or updates to home plans at any time, so the best information can be learned by speaking with one of our Dream Home Consultants to better understand what we have available, how you can personalize the home to your liking, and create your own Dream Home.