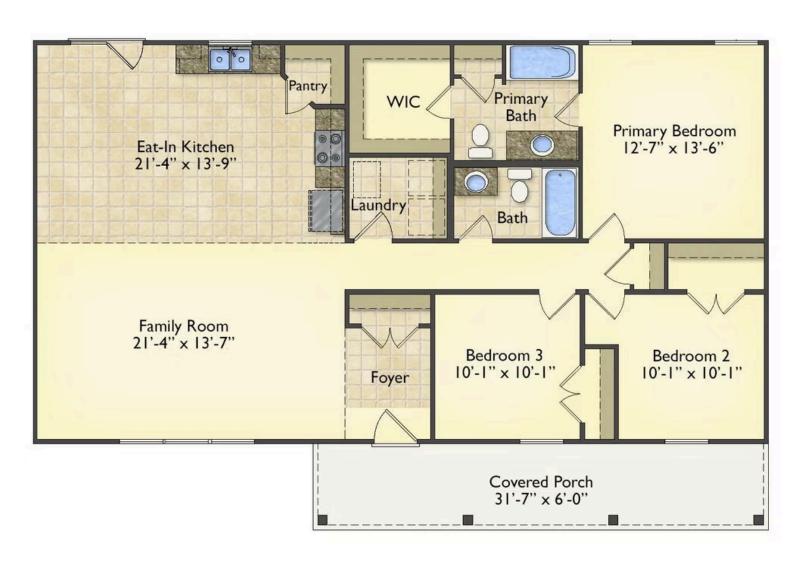

## Southport Duplin

\$176,990

**4 Exterior Styles Available** 

\_ 1,428+ Sq. Ft.

3 Bedrooms

If you're looking for Southern charm and comfortable living, the Southport is the perfect fit! This beautiful plan was designed with you in mind whether you're relaxing at the end of the day or gathering with family and loved ones for an evening of fun and games. There are 3 bedrooms and 2 bathrooms throughout this cozy floor plan. The heart of the home is sure to be the large eat in kitchen with optional island that opens up to the beautiful great room. This is the perfect space for entertaining, or relaxing and watching the game. The covered front porch is the perfect spot to catch up with conversation on a sunny summer day with a cool pitcher of sweet tea. At the end of the day, retire to the primary suite where you can enjoy a luxurious primary bath and walk-in closet. This floor plan is the perfect fit for your Southern farmhouse dreams and can be customized to fulfill all your needs!