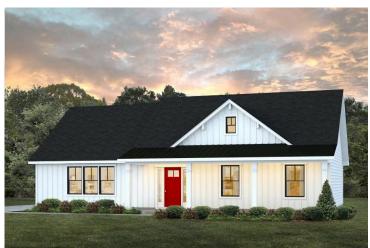

## Southport Duplin

\$176,990

**4 Exterior Styles Available** 

\_ 1,428+ Sq. Ft.

3 Bedrooms

If you're looking for Southern charm and comfortable living, the Southport is the perfect fit! This beautiful plan was designed with you in mind whether you're relaxing at the end of the day or gathering with family and loved ones for an evening of fun and games. There are 3 bedrooms and 2 bathrooms throughout this cozy floor plan. The heart of the home is sure to be the large eat in kitchen with optional island that opens up to the beautiful great room. This is the perfect space for entertaining, or relaxing and watching the game. The covered front porch is the perfect spot to catch up with conversation on a sunny summer day with a cool pitcher of sweet tea. At the end of the day, retire to the primary suite where you can enjoy a luxurious primary bath and walk-in closet. This floor plan is the perfect fit for your Southern farmhouse dreams and can be customized to fulfill all your needs!

## Southport Duplin

Cape Cod