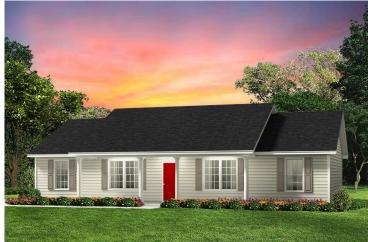

## Southport Duplin

\$176,990

**4 Exterior Styles Available** 

\_ 1,428+ Sq. Ft.

3 Bedrooms

If you're looking for Southern charm and comfortable living, the Southport is the perfect fit! This beautiful plan was designed with you in mind whether you're relaxing at the end of the day or gathering with family and loved ones for an evening of fun and games. There are 3 bedrooms and 2 bathrooms throughout this cozy floor plan. The heart of the home is sure to be the large eat in kitchen with optional island that opens up to the beautiful great room. This is the perfect space for entertaining, or relaxing and watching the game. The covered front porch is the perfect spot to catch up with conversation on a sunny summer day with a cool pitcher of sweet tea. At the end of the day, retire to the primary suite where you can enjoy a luxurious primary bath and walk-in closet. This floor plan is the perfect fit for your Southern farmhouse dreams and can be customized to fulfill all your needs!