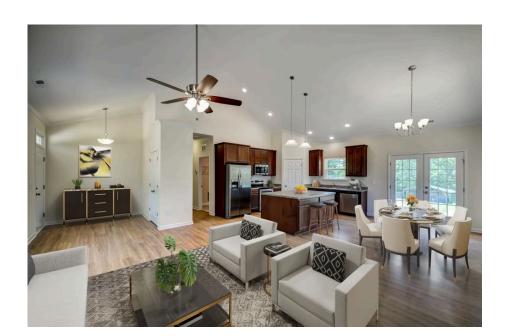

## Southport Duplin

\$176,990

**4 Exterior Styles Available** 

\_ 1,428+ Sq. Ft.

3 Bedrooms

If you're looking for Southern charm and comfortable living, the Southport is the perfect fit! This beautiful plan was designed with you in mind whether you're relaxing at the end of the day or gathering with family and loved ones for an evening of fun and games. There are 3 bedrooms and 2 bathrooms throughout this cozy floor plan. The heart of the home is sure to be the large eat in kitchen with optional island that opens up to the beautiful great room. This is the perfect space for entertaining, or relaxing and watching the game. The covered front porch is the perfect spot to catch up with conversation on a sunny summer day with a cool pitcher of sweet tea. At the end of the day, retire to the primary suite where you can enjoy a luxurious primary bath and walk-in closet. This floor plan is the perfect fit for your Southern farmhouse dreams and can be customized to fulfill all your needs!