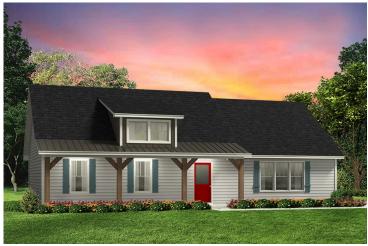

## Southport Duplin

\$176,990

**4 Exterior Styles Available** 

\_ 1,428+ Sq. Ft.

3 Bedrooms

If you're looking for Southern charm and comfortable living, the Southport is the perfect fit! This beautiful plan was designed with you in mind whether you're relaxing at the end of the day or gathering with family and loved ones for an evening of fun and games. There are 3 bedrooms and 2 bathrooms throughout this cozy floor plan. The heart of the home is sure to be the large eat in kitchen with optional island that opens up to the beautiful great room. This is the perfect space for entertaining, or relaxing and watching the game. The covered front porch is the perfect spot to catch up with conversation on a sunny summer day with a cool pitcher of sweet tea. At the end of the day, retire to the primary suite where you can enjoy a luxurious primary bath and walk-in closet. This floor plan is the perfect fit for your Southern farmhouse dreams and can be customized to fulfill all your needs!