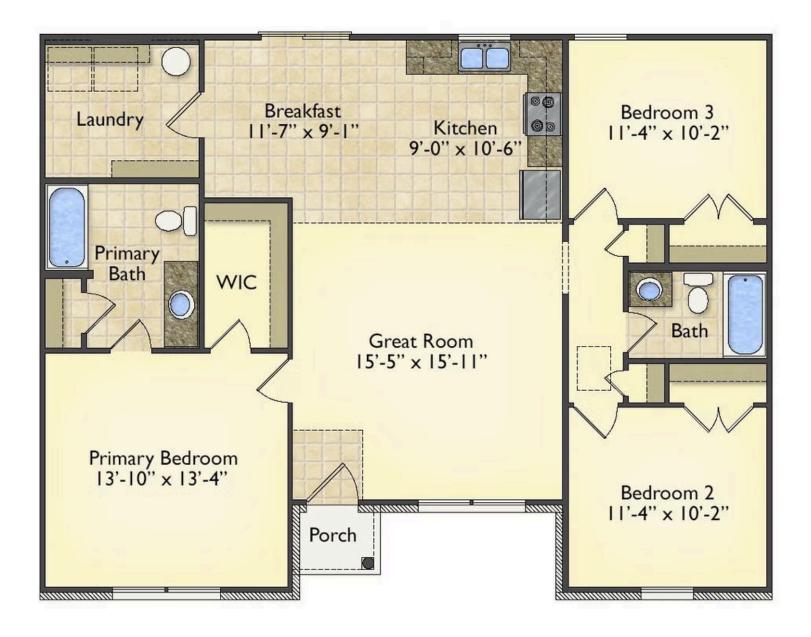

## Priced From **\$156,990**

**3 Exterior Styles Available** 

- [ 1,267+ Sq. Ft.
- Bedrooms
- 💮 2 Bathrooms

Imagine yourself relaxing in this wonderful split floor plan perfectly crafted for those who love to entertain. The open layout is bright and welcoming which invites you to easily flow from one space into the next. Large windows and vaulted ceiling in the great room allow plenty of natural light to illuminate the rooms with trendy flooring for a modern-day look and feel.

The heart of the layout is the kitchen, where those who love to cook will discover a large pantry to store all those comfort food ingredients. The pantry is also connected to the laundry room which makes it easy to multitask on your busy schedule. The kitchen overlooks both the cozy great room and the dining space, perfect for when you're hosting friends for a casual dinner. A sliding door opens out to the backyard where you can step into the sunshine and relish the peace and privacy as you share a meal with your family or simply start your day with a hot coffee in hand.

The three bedrooms are all large and filled with natural light including the spacious primary suite with a walk-in closet and a private bath. The secondary bedrooms can include extra features such as a ceiling fan or recessed lighting. A charming home where if you need extra storage a two-car garage can easily be added! Personalization is key to making this cozy home yours!