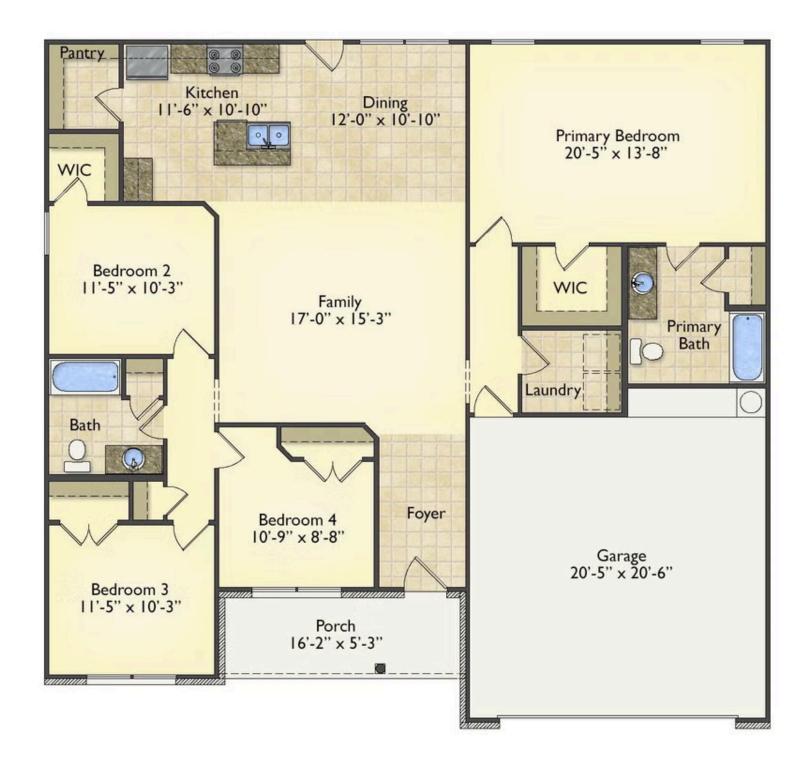

## Litchfield Duplin

Priced From \$213,990

**3 Exterior Styles Available** 

\_ 1,704+ Sq. Ft.

**4 Bedrooms** 

**2 Bathrooms** 

😑 2 Car Garage

This gorgeous space was designed for laid-back and relaxing, and provides the perfect space for entertaining family and loved ones. This 4 bedroom, 2 bathroom home was designed with your family in mind. The split bedroom floor plan ensures absolute privacy and includes a spacious primary room with a luxurious primary bath and walk-in closet. The kitchen opens up to the dining room and spacious great room to provide the perfect space for relaxing or gathering with family and loved ones. Choose to add a covered porch to unwind together at the end of the day or watch the sunrise with a cup of joe. The options are endless with this floor plan. Turn the fourth bedroom into a flex room and create your own home office, study, playroom, or whatever you may need at any stage of life. The Litchfield is the perfect plan to customize and create your very own dream home.