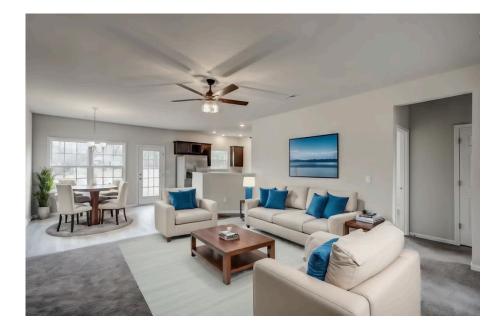

## Priced From **\$195,990**

**3 Exterior Styles Available** 

- \_ 1,608+ Sq. Ft.
- Bedrooms
- 🚊 2 Bathrooms
- 👝 2 Car Garage

The Hanover is the perfect plan for those looking for a cozy home with a spacious open design. This home features 3 bedrooms and 2 baths, with a primary suite that features a walk-in closet and private bath.

With a busy life, having a cozy great room that leads into the kitchen is the perfect way to spend time with family after a long day of work. This floor plan has something for everyone and is completely customizable to create your very own dream home. The utility room is conveniently located just off the kitchen to allow you to stay connected to the main heart of the house. The Hanover features an additional room that could be made into the library you've always wanted or turned into a 4th bedroom for the growing family.