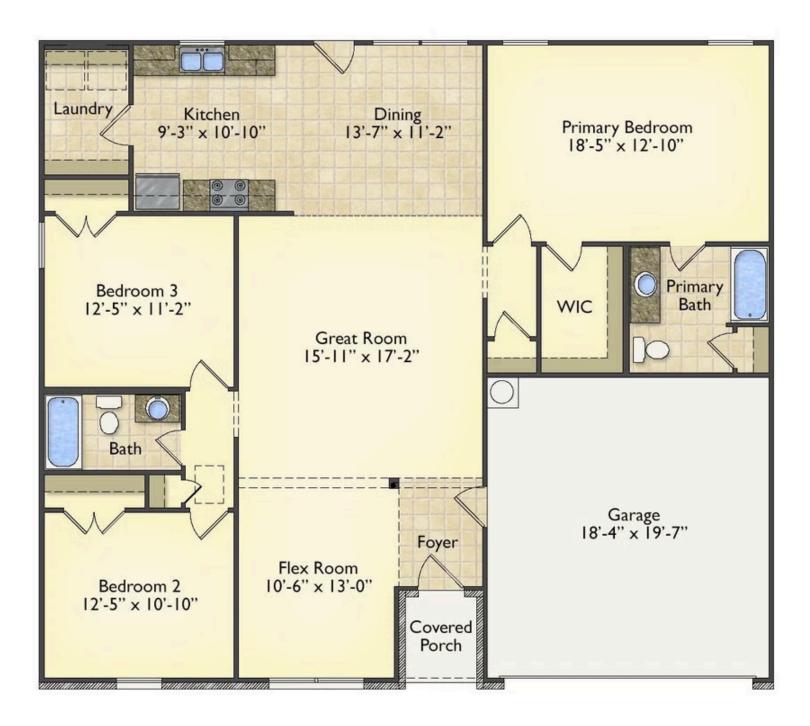

## Priced From **\$195,990**

**3 Exterior Styles Available** 

- \_ 1,608+ Sq. Ft.
- Bedrooms
- 🚊 2 Bathrooms
- 👝 2 Car Garage

The Hanover is the perfect plan for those looking for a cozy home with a spacious open design. This home features 3 bedrooms and 2 baths, with a primary suite that features a walk-in closet and private bath.

With a busy life, having a cozy great room that leads into the kitchen is the perfect way to spend time with family after a long day of work. This floor plan has something for everyone and is completely customizable to create your very own dream home. The utility room is conveniently located just off the kitchen to allow you to stay connected to the main heart of the house. The Hanover features an additional room that could be made into the library you've always wanted or turned into a 4th bedroom for the growing family.