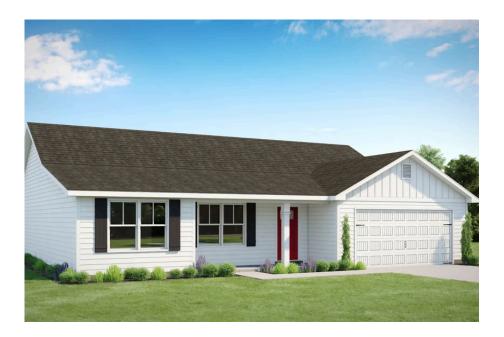

## Priced From **\$228,990**

**1 Exterior Styles Available** 

- \_ 1,704+ Sq. Ft.
- 📇 4 Bedrooms
- 💮 2 Bathrooms
- 📇 2 Car Garage

The Fountain combines modern elegance with relaxed living, offering a thoughtfully designed space that's ideal for entertaining or simply unwinding. With four bedrooms and two bathrooms, this home provides both flexibility and functionality to fit your lifestyle.

This brochure likely depicts actual pictures of homes that were personalized for their owners by Red Door Homes, so what is pictured may not be the Included Feature version of this Home Plan or even be an actual depiction of size, etc. due to available structural changes. Furthermore, Red Door Homes reserves the right to make changes or updates to home plans at any time, so the best information can be learned by speaking with one of our Dream Home Consultants to better understand what we have available, how you can personalize the home to your liking, and create your own Dream Home.