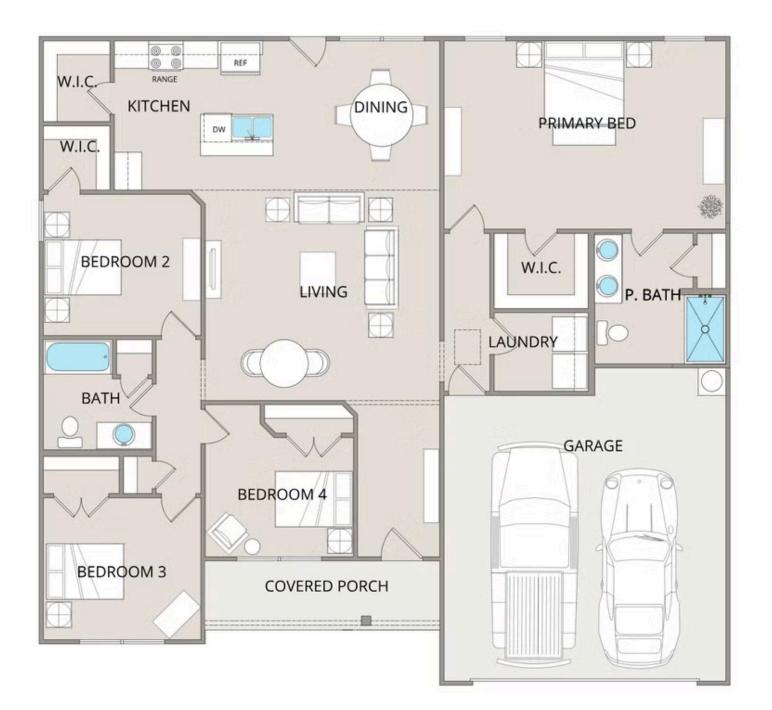

Designed with privacy in mind, the split-bedroom layout ensures a quiet retreat in the spacious primary suite, complete with a luxurious en-suite bathroom and walk-in closet. The open-concept kitchen flows seamlessly into the dining area and great room, creating a welcoming space perfect for gatherings or quiet nights in. With upgraded cabinetry, granite countertops, stainless steel appliances, and a sleek pull-out faucet, the kitchen is both stylish and practical.

For those who love outdoor living, the option to add a covered porch offers the perfect spot to sip coffee in the morning or relax at the end of the day. The fourth bedroom can easily be transformed into a home office, study, or playroom, giving you the flexibility to adapt the space to your needs.

With customization options and high-quality finishes—including upgraded baseboards, stylish interior doors, and coordinated hardware—the Fountain floorplan is designed to grow with you, offering the perfect balance of comfort, versatility, and modern design.