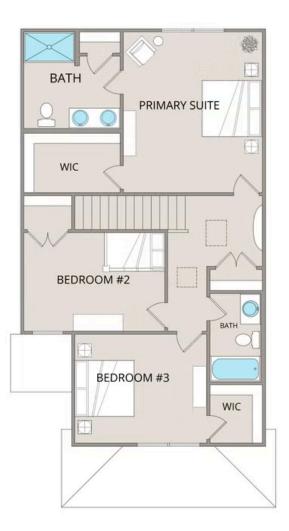

Upstairs, the spacious primary suite features a large walk-in closet and an upgraded en-suite bathroom with a fiberglass shower, raised-height vanity, and modern finishes. Two additional bedrooms provide flexibility for guests, a home office, or extra storage, each offering generous closet space.