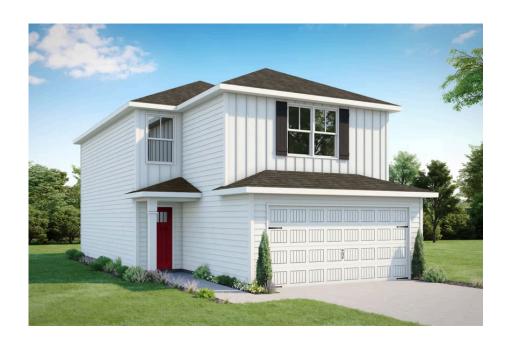

## Farmville Duplin

Priced From \$215,990

**1 Exterior Styles Available** 

\_ 1,539+ Sq. Ft.

3 Bedrooms

2.5 Bathrooms

2 Car Garage

The Farmville is a charming two-story home that balances comfort and functionality, offering three bedrooms, two and a half bathrooms, and a two-car garage across 1,539 square feet of well-planned living space.

The Farmville is more than just a house—it's a space designed for comfort, convenience, and the opportunity to make it truly your own.

This brochure likely depicts actual pictures of homes that were personalized for their owners by Red Door Homes, so what is pictured may not be the Included Feature version of this Home Plan or even be an actual depiction of size, etc. due to available structural changes. Furthermore, Red Door Homes reserves the right to make changes or updates to home plans at any time, so the best information can be learned by speaking with one of our Dream Home Consultants to better understand what we have available, how you can personalize the home to your liking, and create your own Dream Home.