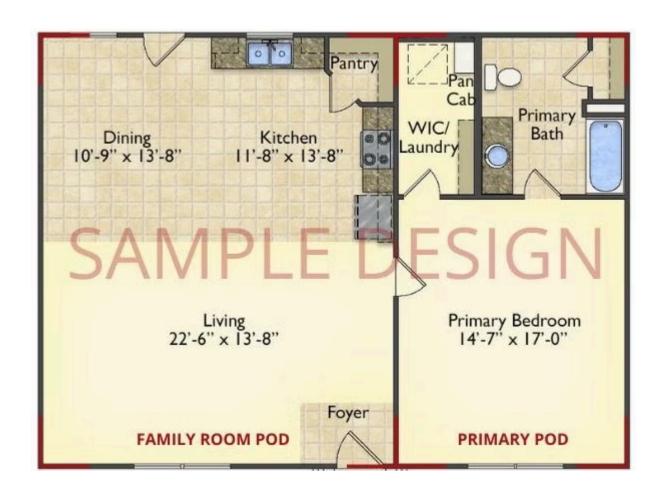

# Call for Price

11 Exterior Styles Available

983+ Sq. Ft.

📇 1 - 6 Bedrooms

🔒 1 - 3 Bathrooms

DesignByU! Our newest DesignByU Plan System is a unique and cost effective solution with the PRIMARY focus being the ability to Personally Design YOUR Dream Home using our plan pieces or pre-designed home sections. With this DesignByU concept, there are a wide range of plan pieces for you to assemble to create a unique floor plan that best fits YOUR family and YOUR budget. There are hundreds of variations allowing you to piece together your Dream Home!

This method of design is a NEW and Innovative way to personalize your home. No more starting from scratch on a plan or trying to re-configure a singular floorplan to work for your family and budget. Using predesigned and inter-connecting home parts, our DesignByU System gives you the ability to assemble/design the home that you want and the home that is RIGHT for you!