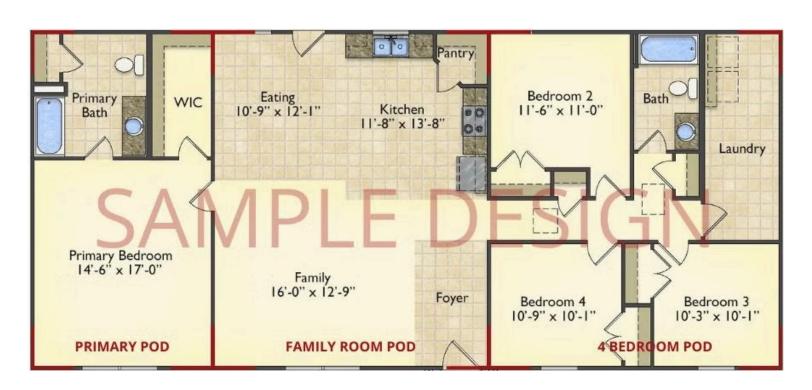

# Call for Price

11 Exterior Styles Available

983+ Sq. Ft.

📇 1 - 6 Bedrooms

🔒 1 - 3 Bathrooms

DesignByU! Our newest DesignByU Plan System is a unique and cost effective solution with the PRIMARY focus being the ability to Personally Design YOUR Dream Home using our plan pieces or pre-designed home sections. With this DesignByU concept, there are a wide range of plan pieces for you to assemble to create a unique floor plan that best fits YOUR family and YOUR budget. There are hundreds of variations allowing you to piece together your Dream Home!

This method of design is a NEW and Innovative way to personalize your home. No more starting from scratch on a plan or trying to re-configure a singular floorplan to work for your family and budget. Using predesigned and inter-connecting home parts, our DesignByU System gives you the ability to assemble/design the home that you want and the home that is RIGHT for you!