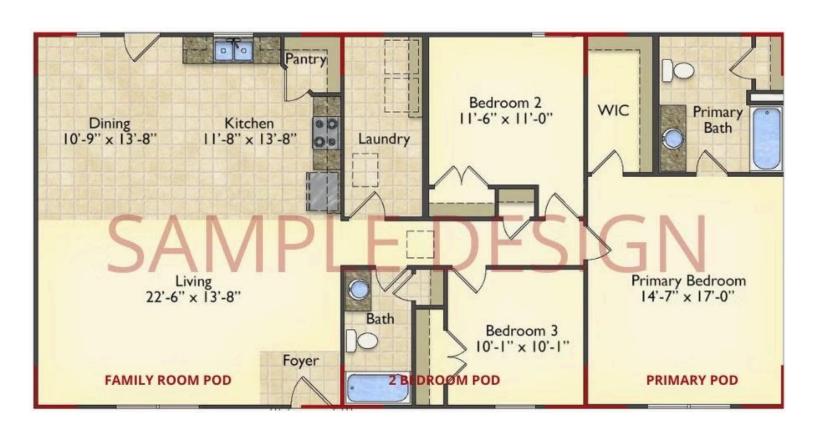

# Call for Price

11 Exterior Styles Available

983+ Sq. Ft.

📇 1 - 6 Bedrooms

🔒 1 - 3 Bathrooms

DesignByU! Our newest DesignByU Plan System is a unique and cost effective solution with the PRIMARY focus being the ability to Personally Design YOUR Dream Home using our plan pieces or pre-designed home sections. With this DesignByU concept, there are a wide range of plan pieces for you to assemble to create a unique floor plan that best fits YOUR family and YOUR budget. There are hundreds of variations allowing you to piece together your Dream Home!

This method of design is a NEW and Innovative way to personalize your home. No more starting from scratch on a plan or trying to re-configure a singular floorplan to work for your family and budget. Using predesigned and inter-connecting home parts, our DesignByU System gives you the ability to assemble/design the home that you want and the home that is RIGHT for you!