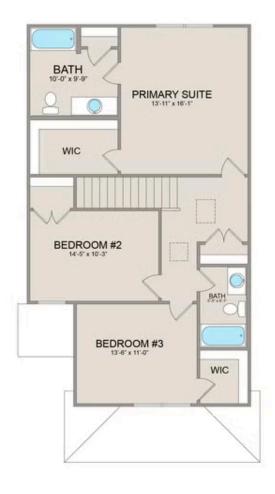

On the second floor, you'll find a spacious primary suite complete with a large walk-in closet for ample storage. Additionally, two more bedrooms offer plenty of room for family or guests, each equipped with its own spacious closet.

## **Conway** Duplin

MAIN UPPER

This brochure likely depicts actual pictures of homes that were personalized for their owners by Red Door Homes, so what is pictured may not be the Included Feature version of this Home Plan or even be an actual depiction of size, etc. due to available structural changes. Furthermore, Red Door Homes reserves the right to make changes or updates to home plans at any time, so the best information can be learned by speaking with one of our Dream Home Consultants to better understand what we have available, how you can personalize the home to your liking, and create your own Dream Home.