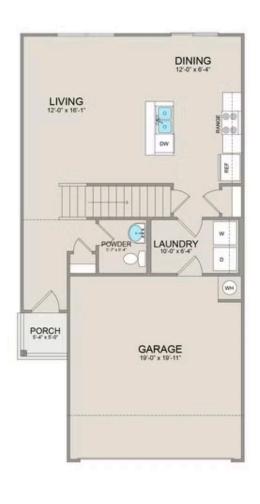

Step inside to discover the inviting main floor, featuring an open-concept layout seamlessly blending the living, dining, and kitchen areas. Adjacent to the kitchen lies a convenient laundry room and a half bathroom, adding practicality to everyday living.

## **Conway** Duplin

MAIN UPPER

This brochure likely depicts actual pictures of homes that were personalized for their owners by Red Door Homes, so what is pictured may not be the Included Feature version of this Home Plan or even be an actual depiction of size, etc. due to available structural changes. Furthermore, Red Door Homes reserves the right to make changes or updates to home plans at any time, so the best information can be learned by speaking with one of our Dream Home Consultants to better understand what we have available, how you can personalize the home to your liking, and create your own Dream Home.