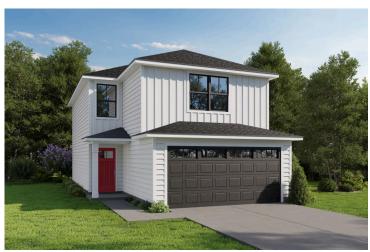

spread across 1539 square feet of living space.

Step inside to discover the inviting main floor, featuring an open-concept layout seamlessly blending the living, dining, and kitchen areas. Adjacent to the kitchen lies a convenient laundry room and a half bathroom, adding practicality to everyday living.

On the second floor, you'll find a spacious primary suite complete with a large walk-in closet for ample storage. Additionally, two more bedrooms offer plenty of room for family or guests, each equipped with its own spacious closet.

With its thoughtful design and comfortable living spaces, the "Conway" is the ideal retreat for those seeking both togetherness and functionality in their home. Imagine the "Conway" on build on your land, just the way you want it.



## **Conway** Duplin





Craftsman Farmhouse



## **Conway** Duplin





MAIN UPPER

This brochure likely depicts actual pictures of homes that were personalized for their owners by Red Door Homes, so what is pictured may not be the Included Feature version of this Home Plan or even be an actual depiction of size, etc. due to available structural changes. Furthermore, Red Door Homes reserves the right to make changes or updates to home plans at any time, so the best information can be learned by speaking with one of our Dream Home Consultants to better understand what we have available, how you can personalize the home to your liking, and create your own Dream Home.