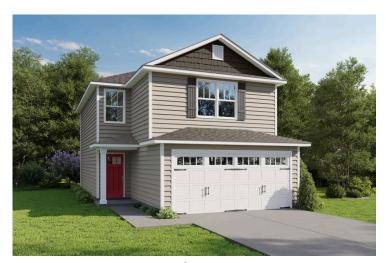

ll spread across 1539 square feet of living space.

Step inside to discover the inviting main floor, featuring an open-concept layout seamlessly blending the living, dining, and kitchen areas. Adjacent to the kitchen lies a convenient laundry room and a half bathroom, adding practicality to everyday living.

On the second floor, you'll find a spacious primary suite complete with a large walk-in closet for ample storage. Additionally, two more bedrooms offer plenty of room for family or guests, each equipped with its own spacious closet.

With its thoughtful design and comfortable living spaces, the "Conway" is the ideal retreat for those seeking both togetherness and functionality in their home. Imagine the "Conway" on build on your land, just the way you want it.



## **Conway** Duplin





Craftsman Farmhouse



## **Conway** Duplin





MAIN UPPER

This brochure likely depicts actual pictures of homes that were personalized for their owners by Red Door Homes, so what is pictured may not be the Included Feature version of this Home Plan or even be an actual depiction of size, etc. due to available structural changes. Furthermore, Red Door Homes reserves the right to make changes or updates to home plans at any time, so the best information can be learned by speaking with one of our Dream Home Consultants to better understand what we have available, how you can personalize the home to your liking, and create your own Dream Home.