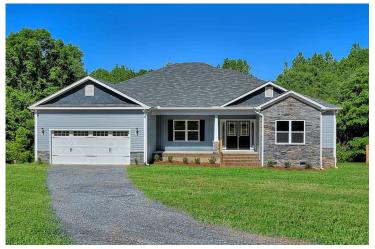

*Duplin**



Priced From \$285,990

**3 Exterior Styles Available** 

\_ 2,525+ Sq. Ft.

**4 Bedrooms** 

🚊 2 Bathrooms

**2 Car Garage** 

Say hello to your very own dream home. The Brunswick is a stunning 4 bedroom, 2 bath home bursting with possibility. Picture yourself winding down in your spacious primary suite and slipping into a bubble bath in your private primary bathroom. Looking for an office at home or need an extra room for visiting guests? This versatile split-bedroom plan has an optional 5th room for that and more! Spend your morning enjoying a cup of Joe from your breakfast bar in your large eat in kitchen with an island and later enjoy a quiet evening on your covered porch out back. If you can dream it, we can create it.



## **Brunswick** Duplin





Classic Farmhouse





Craftsman



## Brunswick **Duplin**



This brochure likely depicts actual pictures of homes that were personalized for their owners by Red Door Homes, so what is pictured may not be the Included Feature version of this Home Plan or even be an actual depiction of size, etc. due to available structural changes. Furthermore, Red Door Homes reserves the right to make changes or updates to home plans at any time, so the best information can be learned by speaking with one of our Dream Home Consultants to better understand what we have available, how you can personalize the home to your liking, and create your own Dream Home.