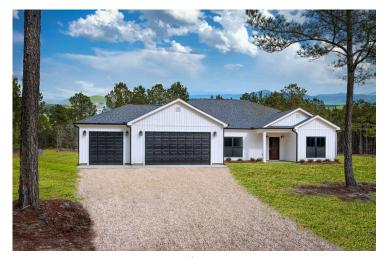

## Brunswick **Duplin**



Priced From \$285,990

**3 Exterior Styles Available** 

\_ 2,525+ Sq. Ft.

**4 Bedrooms** 

🚊 2 Bathrooms

**2 Car Garage** 

Say hello to your very own dream home. The Brunswick is a stunning 4 bedroom, 2 bath home bursting with possibility. Picture yourself winding down in your spacious primary suite and slipping into a bubble bath in your private primary bathroom. Looking for an office at home or need an extra room for visiting guests? This versatile split-bedroom plan has an optional 5th room for that and more! Spend your morning enjoying a cup of Joe from your breakfast bar in your large eat in kitchen with an island and later enjoy a quiet evening on your covered porch out back. If you can dream it, we can create it.



## **Brunswick** Duplin





Classic Farmhouse





Craftsman



## Brunswick **Duplin**



This brochure likely depicts actual pictures of homes that were personalized for their owners by Red Door Homes, so what is pictured may not be the Included Feature version of this Home Plan or even be an actual depiction of size, etc. due to available structural changes. Furthermore, Red Door Homes reserves the right to make changes or updates to home plans at any time, so the best information can be learned by speaking with one of our Dream Home Consultants to better understand what we have available, how you can personalize the home to your liking, and create your own Dream Home.