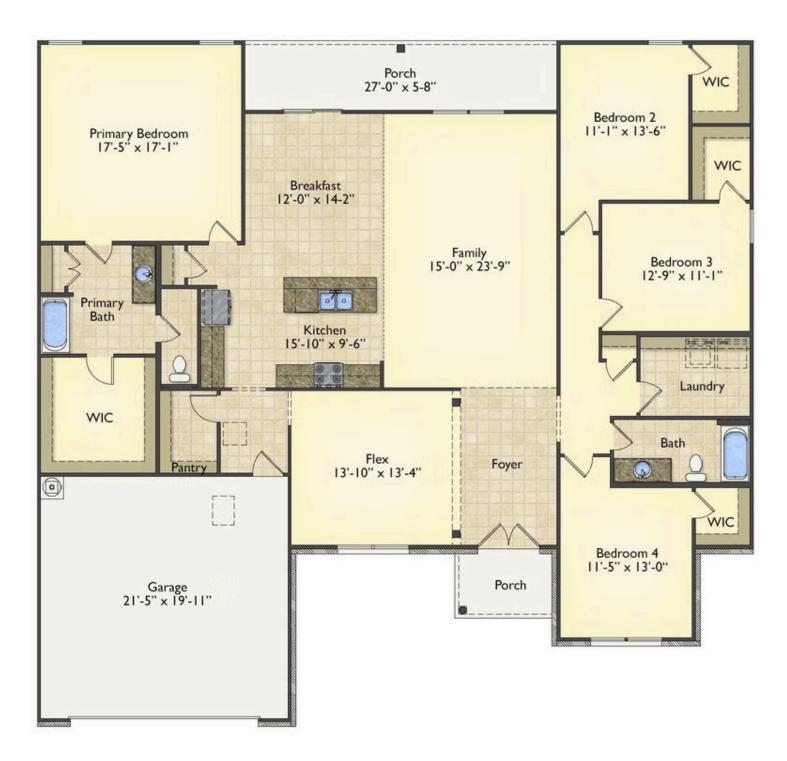

## Brunswick **Duplin**

Priced From \$285,990

**3 Exterior Styles Available** 

\_ 2,525+ Sq. Ft.

**4 Bedrooms** 

🚊 2 Bathrooms

**2 Car Garage** 

Say hello to your very own dream home. The Brunswick is a stunning 4 bedroom, 2 bath home bursting with possibility. Picture yourself winding down in your spacious primary suite and slipping into a bubble bath in your private primary bathroom. Looking for an office at home or need an extra room for visiting guests? This versatile split-bedroom plan has an optional 5th room for that and more! Spend your morning enjoying a cup of Joe from your breakfast bar in your large eat in kitchen with an island and later enjoy a quiet evening on your covered porch out back. If you can dream it, we can create it.