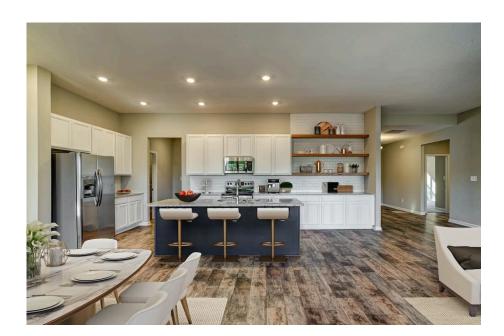

## Brunswick **Duplin**

Priced From \$285,990

**3 Exterior Styles Available** 

\_ 2,525+ Sq. Ft.

**4 Bedrooms** 

🚊 2 Bathrooms

**2 Car Garage** 

Say hello to your very own dream home. The Brunswick is a stunning 4 bedroom, 2 bath home bursting with possibility. Picture yourself winding down in your spacious primary suite and slipping into a bubble bath in your private primary bathroom. Looking for an office at home or need an extra room for visiting guests? This versatile split-bedroom plan has an optional 5th room for that and more! Spend your morning enjoying a cup of Joe from your breakfast bar in your large eat in kitchen with an island and later enjoy a quiet evening on your covered porch out back. If you can dream it, we can create it.