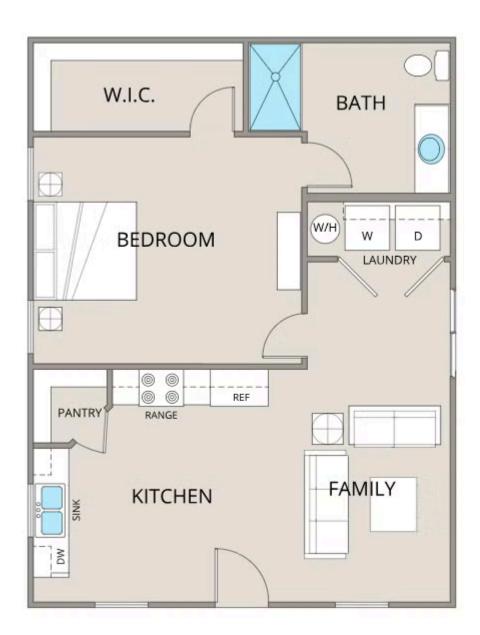

Upon entering, you'll find yourself in an open-concept kitchen and family room, where natural light pours in, creating an inviting atmosphere. The kitchen is equipped with modern amenities and ample counter space, ideal for both cooking and entertaining.

Tucked away at the back of the house is the bedroom, strategically placed to maximize space and privacy. The primary bedroom boasts a spacious walk-in closet, providing plenty of storage for your belongings.

Convenience is key in the Avery floorplan, as it includes a dedicated laundry room, making chores a breeze. Whether you're starting your day or winding down in the evening, this thoughtfully designed layout offers comfort and functionality for everyday living.