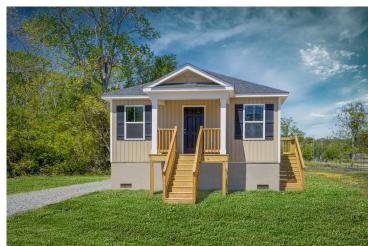

Avery

\$105,990

**5 Exterior Styles Available** 

\_ 768+ Sq. Ft.

📇 1 - 2 Bedrooms

🗎 1 Bathrooms

A warm welcome to the "Avery" floorplan: a cozy yet functional living space perfect for individuals or small families. With 768 square feet, it offers flexibility with either one or two bedrooms and one bathroom, making it suitable for various lifestyles.

## Avery Duplin

Classic

Farmhouse

Craftsman

Modern

This brochure likely depicts actual pictures of homes that were personalized for their owners by Red Door Homes, so what is pictured may not be the Included Feature version of this Home Plan or even be an actual depiction of size, etc. due to available structural changes. Furthermore, Red Door Homes reserves the right to make changes or updates to home plans at any time, so the best information can be learned by speaking with one of our Dream Home Consultants to better understand what we have available, how you can personalize the home to your liking, and create your own Dream Home.