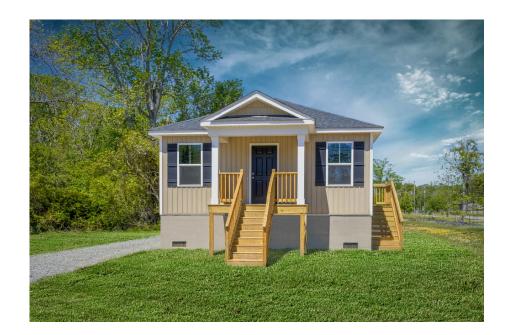

Avery

\$105,990

**5 Exterior Styles Available** 

\_ 768+ Sq. Ft.

📇 1 - 2 Bedrooms

🗎 1 Bathrooms

A warm welcome to the "Avery" floorplan: a cozy yet functional living space perfect for individuals or small families. With 768 square feet, it offers flexibility with either one or two bedrooms and one bathroom, making it suitable for various lifestyles.

## Avery Duplin

Classic

Farmhouse

Craftsman

Modern

This brochure likely depicts actual pictures of homes that were personalized for their owners by Red Door Homes, so what is pictured may not be the Included Feature version of this Home Plan or even be an actual depiction of size, etc. due to available structural changes. Furthermore, Red Door Homes reserves the right to make changes or updates to home plans at any time, so the best information can be learned by speaking with one of our Dream Home Consultants to better understand what we have available, how you can personalize the home to your liking, and create your own Dream Home.