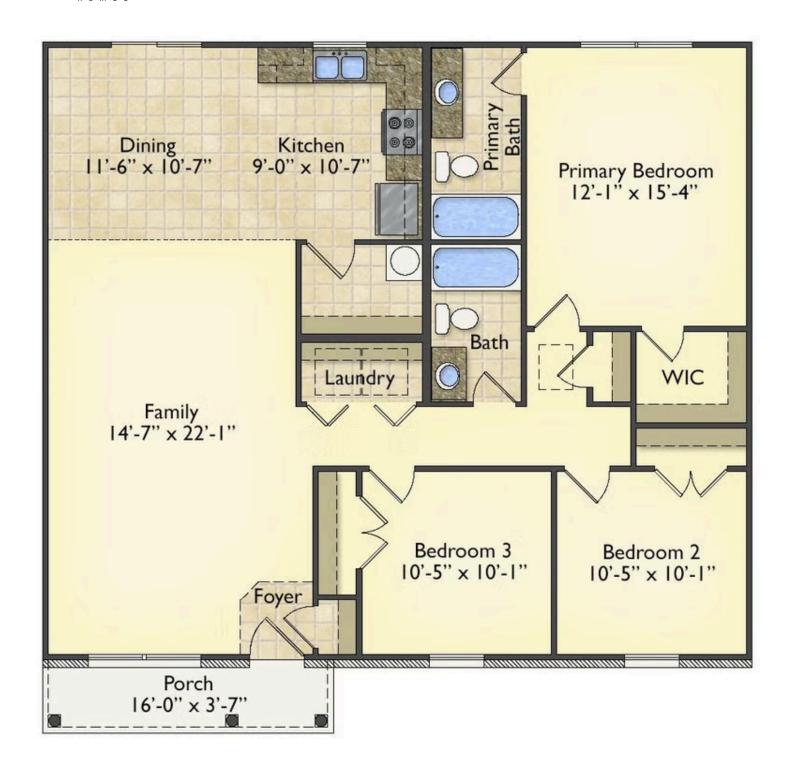

## Tynedale

\$162,990

**2 Exterior Styles Available** 

\_ 1,326+ Sq. Ft.

3 Bedrooms

This charming floor plan creates the perfect space for spending the night in and relaxing, or entertaining family and loved ones. The Tynedale offers 3 bedrooms and 2 bathrooms including a primary suite with a stunning bathroom and walk-in closet. The heart of the home is the great room with a vaulted ceiling that opens up to a beautiful kitchen and dining room. Add a covered porch to enjoy summer night grilling out with family and loved ones or create a storage space with the option to add a garage. This floor plan is customizable to meet your needs and fulfill all your dreams.