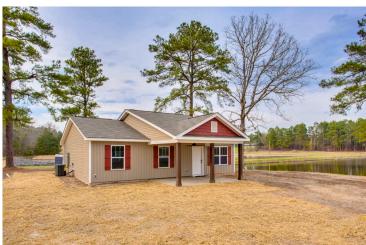

## Tynedale

\$162,990

**2 Exterior Styles Available** 

\_ 1,326+ Sq. Ft.

3 Bedrooms

This charming floor plan creates the perfect space for spending the night in and relaxing, or entertaining family and loved ones. The Tynedale offers 3 bedrooms and 2 bathrooms including a primary suite with a stunning bathroom and walk-in closet. The heart of the home is the great room with a vaulted ceiling that opens up to a beautiful kitchen and dining room. Add a covered porch to enjoy summer night grilling out with family and loved ones or create a storage space with the option to add a garage. This floor plan is customizable to meet your needs and fulfill all your dreams.

## Tynedale Onslow

Classic Craftsman