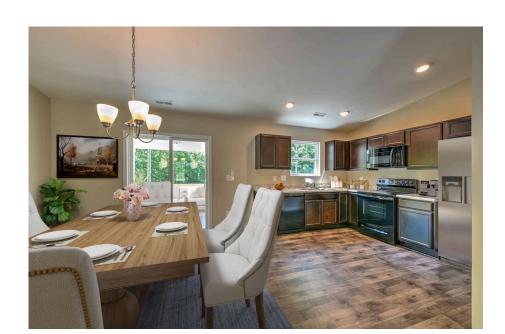

## Tynedale

\$162,990

**2 Exterior Styles Available** 

\_ 1,326+ Sq. Ft.

3 Bedrooms

This charming floor plan creates the perfect space for spending the night in and relaxing, or entertaining family and loved ones. The Tynedale offers 3 bedrooms and 2 bathrooms including a primary suite with a stunning bathroom and walk-in closet. The heart of the home is the great room with a vaulted ceiling that opens up to a beautiful kitchen and dining room. Add a covered porch to enjoy summer night grilling out with family and loved ones or create a storage space with the option to add a garage. This floor plan is customizable to meet your needs and fulfill all your dreams.