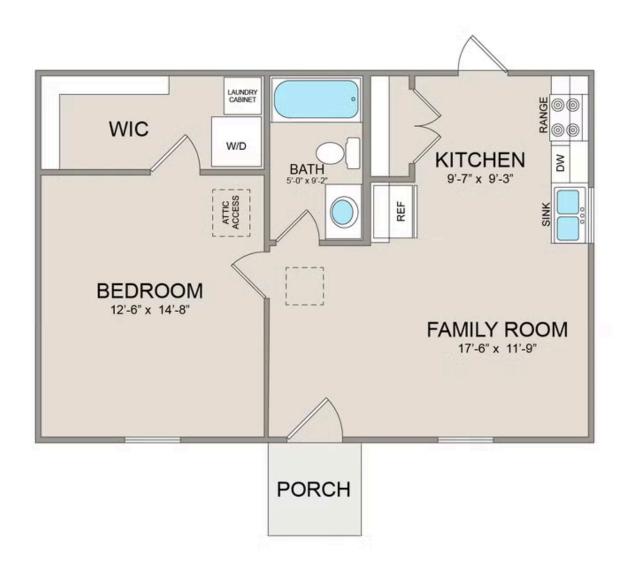

## Tucker Onslow

\$89,990

**4 Exterior Styles Available** 

\_ 600+ Sq. Ft.

1 Bedrooms

🗎 1 Bathrooms

Say hello to the "Tucker"- a cozy one-bedroom, one-bathroom home spanning 600 square feet. Despite its small size, it offers all the comforts you need, with an open living space, full kitchen, and a private primary bedroom.

This compact home brings numerous advantages, including lower maintenance costs and an efficient use of space. It's the perfect option for keeping a family member close while still providing them with their own space and independence or perhaps for your forever home downsizing is a top priority. is the perfect blend of convenience and comfort.

Whether you're keeping family close or embracing a simpler lifestyle, this home offers a cozy space for all.