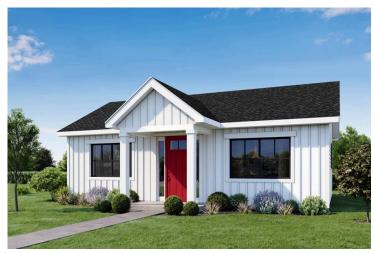

## Tucker Onslow

\$89,990

**4 Exterior Styles Available** 

\_ 600+ Sq. Ft.

1 Bedrooms

🗎 1 Bathrooms

Say hello to the "Tucker"- a cozy one-bedroom, one-bathroom home spanning 600 square feet. Despite its small size, it offers all the comforts you need, with an open living space, full kitchen, and a private primary bedroom.

## Tucker Onslow

Classic

Craftsman

Farmhouse 2

Farmhouse