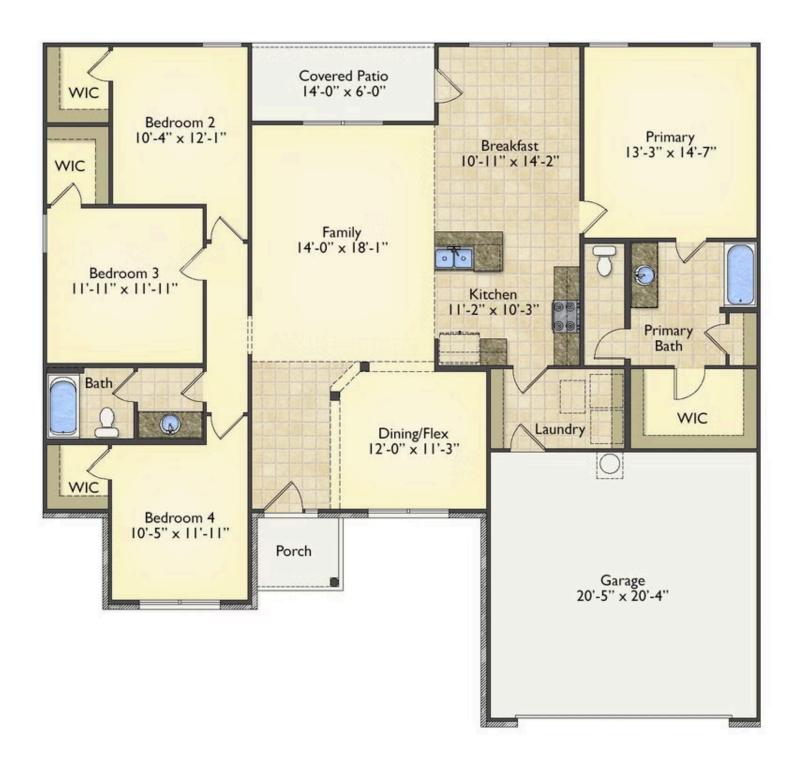

## Richfield

\$224,990

**3 Exterior Styles Available** 

📮 1,877+ Sq. Ft.

4 Bedrooms

2 Bathrooms

2 Car Garage

The Richfield has something for everyone! This lovely home offers 4 bedrooms and 2 baths with endless options to create your dream home. The openness of the Kitchen with large island, breakfast nook, and family room was specifically designed to keep everyone together. Savor relaxed yet special meals in your formal dining room or reinvent the space into a 5th bedroom for those out of town guests. The master retreat complete with a walk in closet is secluded from the other three bedrooms for privacy. A shortage of storage space is a problem of the past with walk in closets in each of the 4 bedrooms in this home. A covered front porch, 2 car garage, and separate laundry room are just a few of the reasons to make the Richfield your very own dream home.