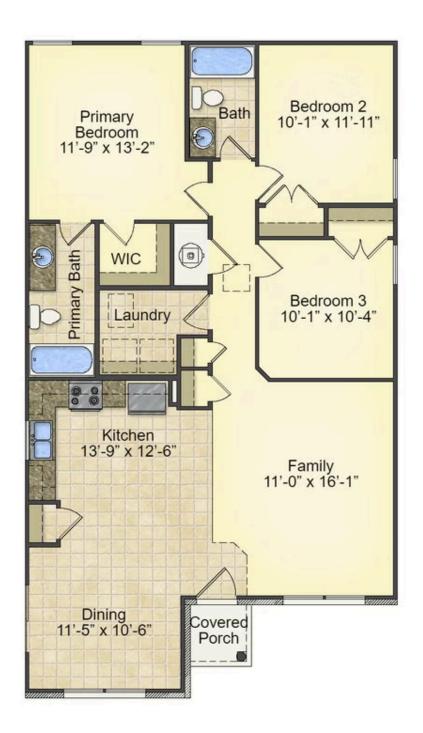

## Priced From **\$158,990**

**3 Exterior Styles Available** 

- \_□ 1,260+ Sq. Ft.
- 📇 3 Bedrooms
- 🚊 2 Bathrooms

This charming floor plan creates the perfect space for relaxing and watching the game, or hosting an evening with family and loved ones. Just imagine coming home and enjoying a warm summer evening from the comfort of your front porch. The Pine offers 3 bedrooms and 2 bathrooms including a primary suite with a beautiful bathroom and walk-in closet. The spacious great room opens up to the dining room and kitchen with an optional kitchen island that creates the perfect place to spend an evening with the kids or hosting game night with your friends. This floor plan is customizable to meet your needs and fulfill all your dreams.