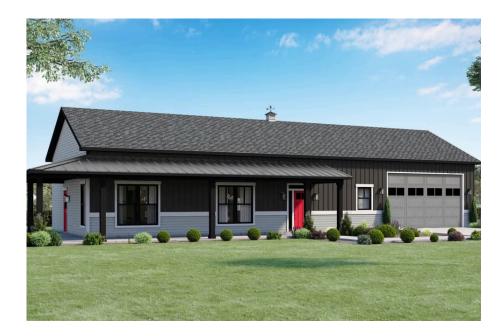

## **Mustang Ranch Barndominium**

Onslow

## Priced From **\$258,990**

- 2 Exterior Styles Available
- \_□ 1,400+ Sq. Ft.
- 2 Bedrooms
- 💮 2 Bathrooms
- 📇 2 Car Garage

The Mustang Ranch is a beautiful barndominium offering 1,400 square feet of heated living space, complete with 2 bedrooms and 2 bathrooms. The open-concept layout connects the living, dining, and kitchen areas, creating a warm and inviting space perfect for family time and entertaining. The soaring 12-foot ceilings enhance the home's spaciousness and charm. The home portion of this barndominium is part of our Design By U series, meaning that the home's floorplan can be easily modified with additional bedrooms and bathrooms, depending on you and your family's needs. One of the standout features of the Mustang Ranch is its 24' x 28' workspace/garage with an 18' wide door. The 18' door is also 10' high to accommodate a farm tractor, boat or most RV's and it has a 10'x10' garage door on the backside of the space for drive-thru capability!. The ceilings in the workspace/garage are 12' high. Another lifestyle plus is its stunning wraparound porch, offering 509 square feet of outdoor living space. This expansive porch is perfect for relaxing, entertaining, or simply taking in the beauty of your surroundings. With its blend of practicality and style, the Mustang Ranch is an ideal choice for those dreaming of a cozy and functional home. Home plan photo may showcase choice flooring options.