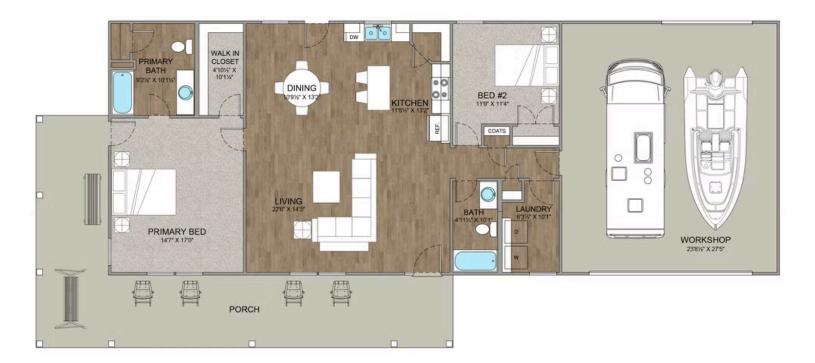

## Priced From **\$258,990**

- 2 Exterior Styles Available
- \_□ 1,400+ Sq. Ft.
- 2 Bedrooms
- 💮 2 Bathrooms
- 📇 2 Car Garage

The Mustang Ranch is a beautiful barndominium offering 1,400 square feet of heated living space, complete with 2 bedrooms and 2 bathrooms. The open-concept layout connects the living, dining, and kitchen areas, creating a warm and inviting space perfect for family time and entertaining. The soaring 12-foot ceilings enhance the home's spaciousness and charm. The home portion of this barndominium is part of our Design By U series, meaning that the home's floorplan can be easily modified with additional bedrooms and bathrooms, depending on you and your family's needs. One of the standout features of the Mustang Ranch is its 24' x 28' workspace/garage with an 18' wide door. The 18' door is also 10' high to accommodate a farm tractor, boat or most RV's and it has a 10'x10' garage door on the backside of the space for drive-thru capability!. The ceilings in the workspace/garage are 12' high. Another lifestyle plus is its stunning wraparound porch, offering 509 square feet of outdoor living space. This expansive porch is perfect for relaxing, entertaining, or simply taking in the beauty of your surroundings. With its blend of practicality and style, the Mustang Ranch is an ideal choice for those dreaming of a cozy and functional home. Home plan photo may showcase choice flooring options.

## **Mustang Ranch Barndominium**

Onslow

This brochure likely depicts actual pictures of homes that were personalized for their owners by Red Door Homes, so what is pictured may not be the Included Feature version of this Home Plan or even be an actual depiction of size, etc. due to available structural changes. Furthermore, Red Door Homes reserves the right to make changes or updates to home plans at any time, so the best information can be learned by speaking with one of our Dream Home Consultants to better understand what we have available, how you can personalize the home to your liking, and create your own Dream Home.