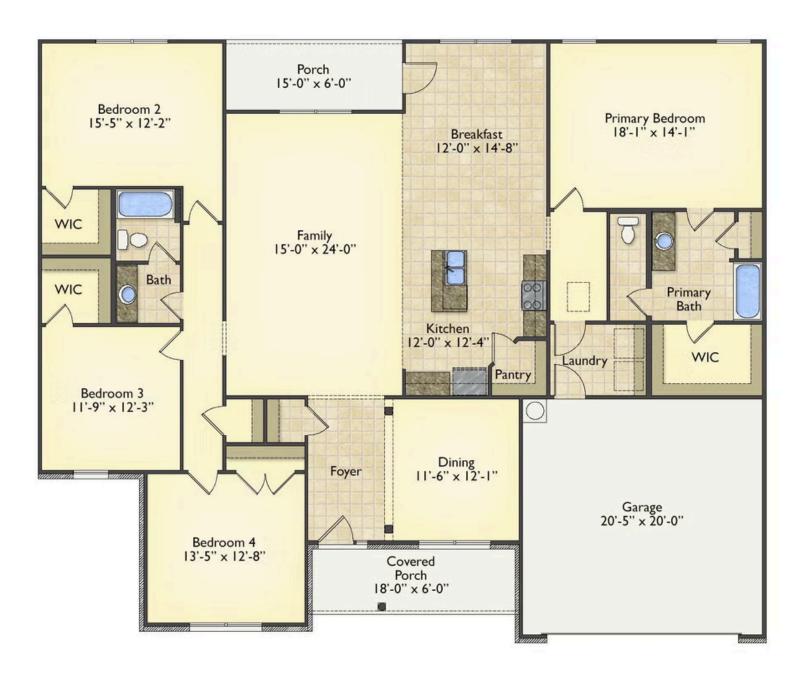

## Priced From **\$269,990**

2 Exterior Styles Available

- \_ 2,364+ Sq. Ft.
- 📇 4 Bedrooms
- 💮 2 Bathrooms
- 📇 2 Car Garage

Call the Inglewood home with its stunning and spacious 4 bedroom and 2 bath design This home is the perfect size for a growing family all while remaining a cozy and relaxing environment for spending the weekends with loved ones. The heart of the home is sure to be the gourmet kitchen beautifully designed to overlook the spacious great room and breakfast room. The Inglewood offers a covered rear porch that could be used for entertaining or for enjoying a quiet evening after dinner. The primary bedroom features a large walk-in closet and primary bath that comes with a tub and separate shower. The optional 4th bedroom can be left as a bedroom or turned into a library, office, or even a playroom for the kids. There is not a detail overlooked in the Inglewood as it is designed to meet your needs and is customizable to create your own dream home!