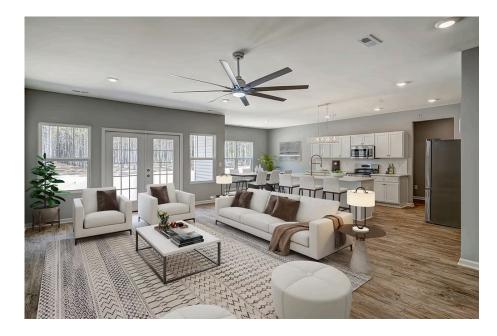

## Priced From **\$269,990**

2 Exterior Styles Available

- \_ 2,364+ Sq. Ft.
- 📇 4 Bedrooms
- 💮 2 Bathrooms
- 📇 2 Car Garage

Call the Inglewood home with its stunning and spacious 4 bedroom and 2 bath design This home is the perfect size for a growing family all while remaining a cozy and relaxing environment for spending the weekends with loved ones. The heart of the home is sure to be the gourmet kitchen beautifully designed to overlook the spacious great room and breakfast room. The Inglewood offers a covered rear porch that could be used for entertaining or for enjoying a quiet evening after dinner. The primary bedroom features a large walk-in closet and primary bath that comes with a tub and separate shower. The optional 4th bedroom can be left as a bedroom or turned into a library, office, or even a playroom for the kids. There is not a detail overlooked in the Inglewood as it is designed to meet your needs and is customizable to create your own dream home!

This brochure likely depicts actual pictures of homes that were personalized for their owners by Red Door Homes, so what is pictured may not be the Included Feature version of this Home Plan or even be an actual depiction of size, etc. due to available structural changes. Furthermore, Red Door Homes reserves the right to make changes or updates to home plans at any time, so the best information can be learned by speaking with one of our Dream Home Consultants to better understand what we have available, how you can personalize the home to your liking, and create your own Dream Home.