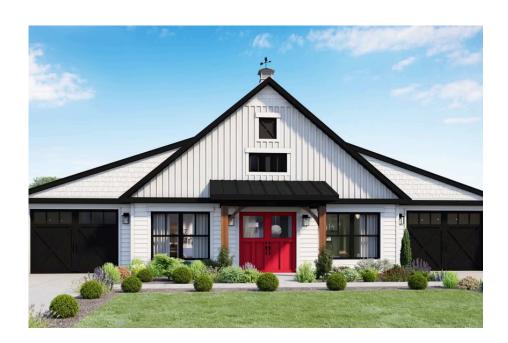

## Hidden Valley Barndominium

\$202,990

**3 Exterior Styles Available** 

\_ 1,568+ Sq. Ft.

3 Bedrooms

🚊 2 Bathrooms

The Hidden Valley is a charming barndominium design that combines cozy living with modern convenience. With 1,568 square feet of heated space, this design features an open-concept layout that seamlessly connects the family room, kitchen, and dining area. It's a perfect setup for both everyday living and hosting gatherings with loved ones. The home portion of this barndominium is part of our Design By U series, meaning that the home's floorplan can be easily modified with additional bedrooms and bathrooms, depending on you and your family's needs.

This thoughtfully crafted plan also offers flexible options for attached garages, so you can customize the home to fit your needs. These are designed as 12' x 34' so more of a traditional garage, but with plenty of space. This particular plan has 9' doors on each side. The flexibility of this plan is also evident in many ways, not only can the home itself be essentially "whatever you want", the side garages can be removed for just a simple Farmhouse, or you could choose one on the left side of the home and convert the right side to an inviting porch, or even consider an In-Law Suite? The functionality and choices are endless. The inviting front porch adds a warm, welcoming touch, making it easy to imagine relaxing evenings and quality time spent outdoors. The Hidden Valley is more than a house—it's a place to call home.