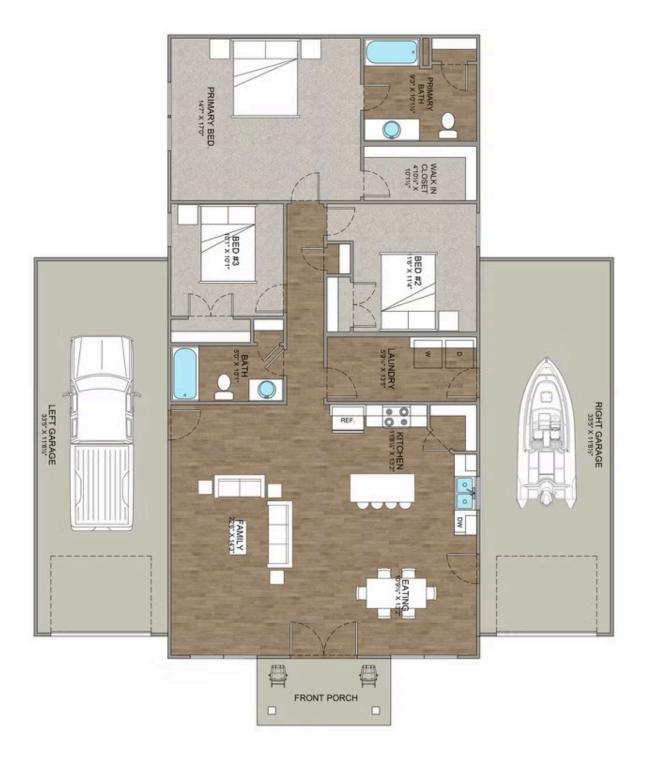

## Hidden Valley Barndominium

\$202,990

**3 Exterior Styles Available** 

\_ 1,568+ Sq. Ft.

3 Bedrooms

🚊 2 Bathrooms

The Hidden Valley is a charming barndominium design that combines cozy living with modern convenience. With 1,568 square feet of heated space, this design features an open-concept layout that seamlessly connects the family room, kitchen, and dining area. It's a perfect setup for both everyday living and hosting gatherings with loved ones. The home portion of this barndominium is part of our Design By U series, meaning that the home's floorplan can be easily modified with additional bedrooms and bathrooms, depending on you and your family's needs.

This thoughtfully crafted plan also offers flexible options for attached garages, so you can customize the home to fit your needs. These are designed as 12' x 34' so more of a traditional garage, but with plenty of space. This particular plan has 9' doors on each side. The flexibility of this plan is also evident in many ways, not only can the home itself be essentially "whatever you want", the side garages can be removed for just a simple Farmhouse, or you could choose one on the left side of the home and convert the right side to an inviting porch, or even consider an In-Law Suite? The functionality and choices are endless. The inviting front porch adds a warm, welcoming touch, making it easy to imagine relaxing evenings and quality time spent outdoors. The Hidden Valley is more than a house—it's a place to call home.