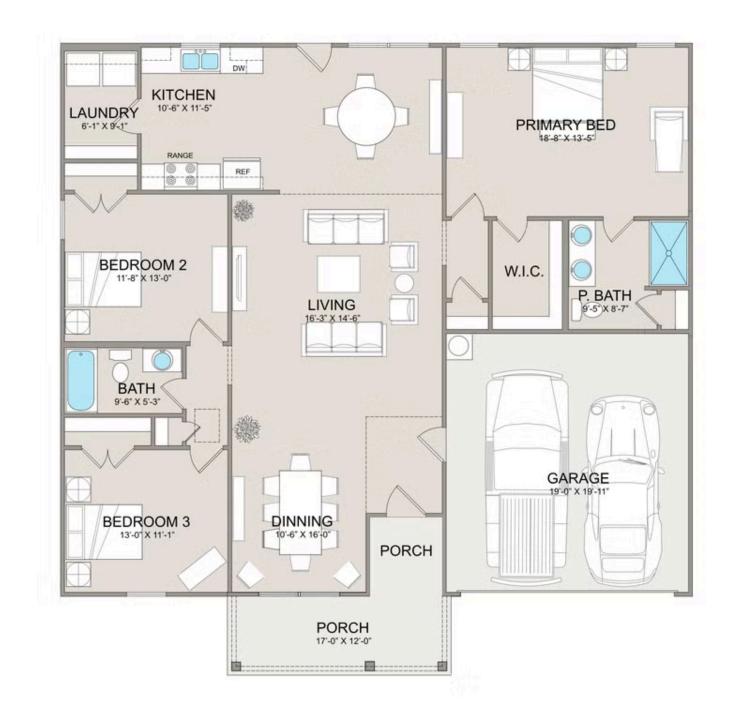

## Fremont Onslow

Priced From \$210,990

**2 Exterior Styles Available** 

பு 1,608+ Sq. Ft.

3 Bedrooms

🔒 2 Bathrooms

🖴 2 Car Garage

The Fremont is the perfect home for those who love an inviting, open design with just the right amount of space. Featuring three bedrooms and two bathrooms, this thoughtfully designed layout provides both comfort and functionality.

The great room flows seamlessly into the kitchen, creating the ideal space for relaxing, entertaining, or unwinding after a long day. The kitchen is designed with upgraded cabinetry, granite countertops, stainless steel appliances, and a sleek pull-out faucet, combining both style and practicality. A conveniently located utility room just off the kitchen keeps everything within reach while maintaining a connected feel to the main living area.

The primary suite offers a private retreat, complete with a walk-in closet and an en-suite bathroom featuring a fiberglass shower, raised-height vanity, and modern finishes. An additional flex room can be customized to suit your needs—whether it's a home office, library, or even a fourth bedroom for added versatility.

Designed to adapt to your lifestyle, the Fremont offers customization options so you can make it truly your own. With stylish finishes, upgraded baseboards, and personalized interior details, this home is the perfect blend of warmth, functionality, and modern design.