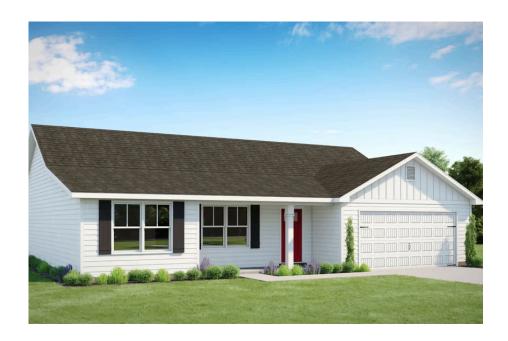

## Fountain Onslow

Priced From \$228,990

**1 Exterior Styles Available** 

\_ 1,704+ Sq. Ft.

**4 Bedrooms** 

🗎 2 Bathrooms

😑 2 Car Garage

The Fountain combines modern elegance with relaxed living, offering a thoughtfully designed space that's ideal for entertaining or simply unwinding. With four bedrooms and two bathrooms, this home provides both flexibility and functionality to fit your lifestyle.

Designed with privacy in mind, the split-bedroom layout ensures a quiet retreat in the spacious primary suite, complete with a luxurious en-suite bathroom and walk-in closet. The open-concept kitchen flows seamlessly into the dining area and great room, creating a welcoming space perfect for gatherings or quiet nights in. With upgraded cabinetry, granite countertops, stainless steel appliances, and a sleek pull-out faucet, the kitchen is both stylish and practical.

For those who love outdoor living, the option to add a covered porch offers the perfect spot to sip coffee in the morning or relax at the end of the day. The fourth bedroom can easily be transformed into a home office, study, or playroom, giving you the flexibility to adapt the space to your needs.

With customization options and high-quality finishes—including upgraded baseboards, stylish interior doors, and coordinated hardware—the Fountain floorplan is designed to grow with you, offering the perfect balance of comfort, versatility, and modern design.