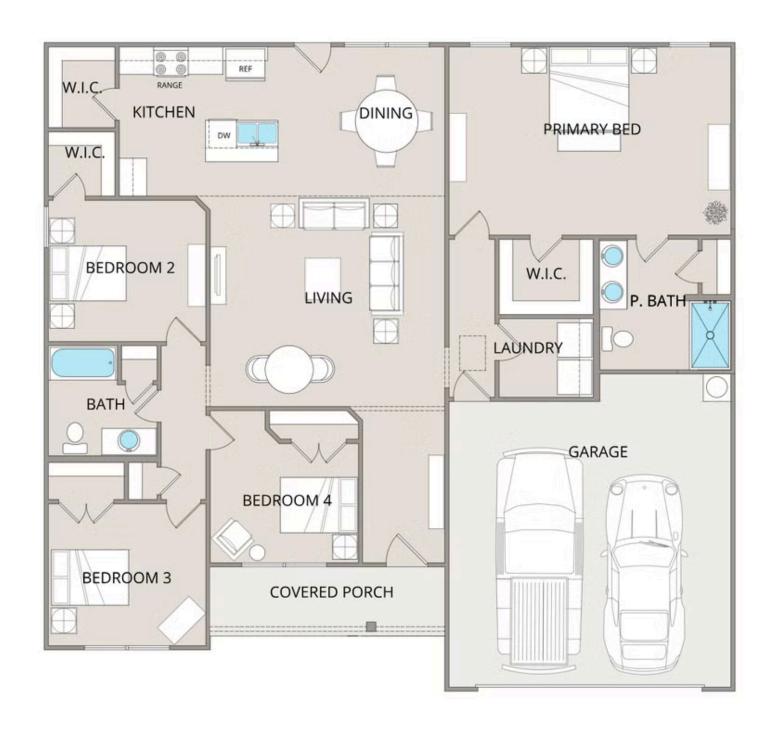

## Fountain Onslow

Priced From \$228,990

**1 Exterior Styles Available** 

\_ 1,704+ Sq. Ft.

**4 Bedrooms** 

🗎 2 Bathrooms

😑 2 Car Garage

The Fountain combines modern elegance with relaxed living, offering a thoughtfully designed space that's ideal for entertaining or simply unwinding. With four bedrooms and two bathrooms, this home provides both flexibility and functionality to fit your lifestyle.

Designed with privacy in mind, the split-bedroom layout ensures a quiet retreat in the spacious primary suite, complete with a luxurious en-suite bathroom and walk-in closet. The open-concept kitchen flows seamlessly into the dining area and great room, creating a welcoming space perfect for gatherings or quiet nights in. With upgraded cabinetry, granite countertops, stainless steel appliances, and a sleek pull-out faucet, the kitchen is both stylish and practical.

For those who love outdoor living, the option to add a covered porch offers the perfect spot to sip coffee in the morning or relax at the end of the day. The fourth bedroom can easily be transformed into a home office, study, or playroom, giving you the flexibility to adapt the space to your needs.