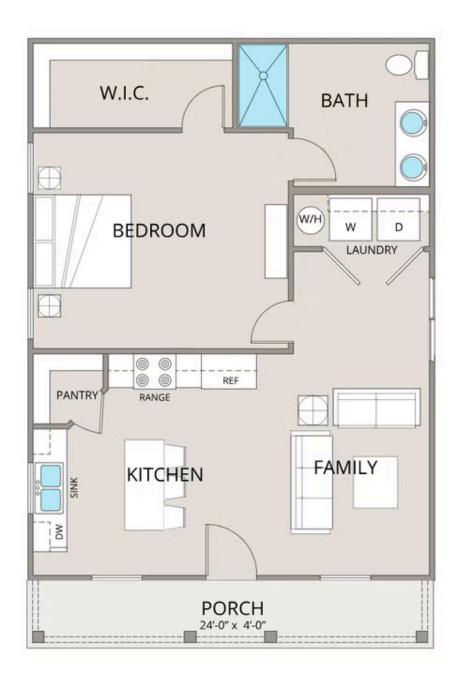

Step inside to an inviting, open-concept kitchen and family room filled with natural light. The kitchen is designed with modern features, including upgraded cabinetry, granite countertops, stainless steel appliances, and a sleek pull-out faucet. Whether you're cooking a meal or entertaining friends, this space is both functional and stylish.

The primary bedroom, tucked away at the back of the home, provides privacy and includes a spacious walk-in closet for all your storage needs. The bathroom has been upgraded for comfort, featuring a large fiberglass shower, raised-height vanity, and elegant finishes that bring a spa-like feel to your daily routine.

A dedicated laundry room adds convenience to everyday life, and with custom interior details like upgraded baseboards, stylish door options, and coordinated hardware, the Fletcher floorplan feels polished from top to bottom. Designed for both comfort and practicality, this home is the perfect place to relax, gather, and make your own.