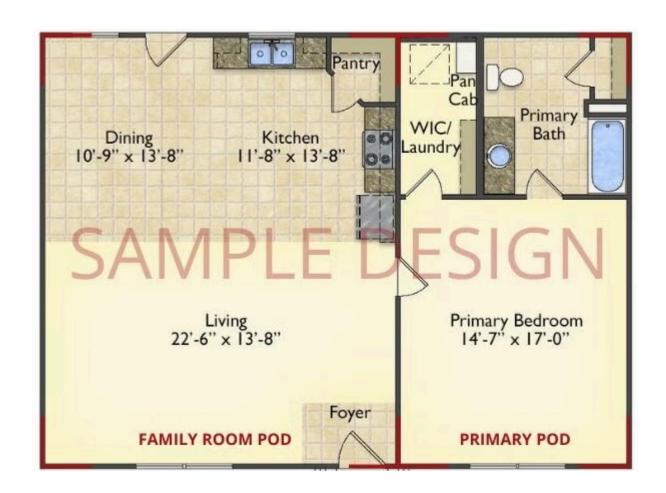

# Call for Price

11 Exterior Styles Available

\_ 983+ Sq. Ft.

📇 1 - 6 Bedrooms

<equation-block>

DesignByU! Our newest DesignByU Plan System is a unique and cost effective solution with the PRIMARY focus being the ability to Personally Design YOUR Dream Home using our plan pieces or pre-designed home sections. With this DesignByU concept, there are a wide range of plan pieces for you to assemble to create a unique floor plan that best fits YOUR family and YOUR budget. There are hundreds of variations allowing you to piece together your Dream Home!

This method of design is a NEW and Innovative way to personalize your home. No more starting from scratch on a plan or trying to re-configure a singular floorplan to work for your family and budget. Using predesigned and inter-connecting home parts, our DesignByU System gives you the ability to assemble/design the home that you want and the home that is RIGHT for you!