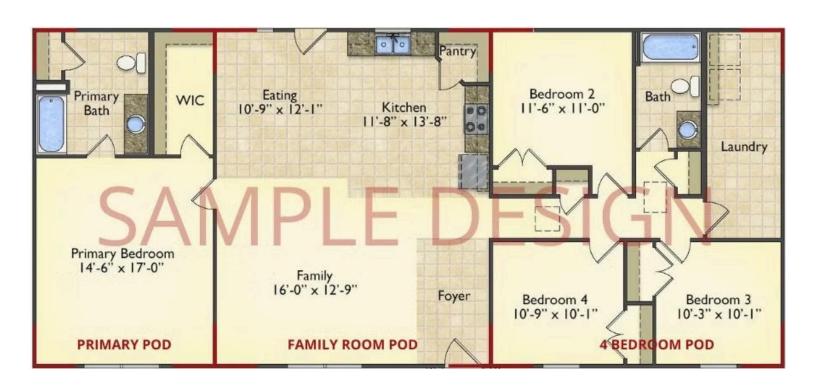

# Call for Price

11 Exterior Styles Available

\_ 983+ Sq. Ft.

📇 1 - 6 Bedrooms

<equation-block>

DesignByU! Our newest DesignByU Plan System is a unique and cost effective solution with the PRIMARY focus being the ability to Personally Design YOUR Dream Home using our plan pieces or pre-designed home sections. With this DesignByU concept, there are a wide range of plan pieces for you to assemble to create a unique floor plan that best fits YOUR family and YOUR budget. There are hundreds of variations allowing you to piece together your Dream Home!

This method of design is a NEW and Innovative way to personalize your home. No more starting from scratch on a plan or trying to re-configure a singular floorplan to work for your family and budget. Using predesigned and inter-connecting home parts, our DesignByU System gives you the ability to assemble/design the home that you want and the home that is RIGHT for you!