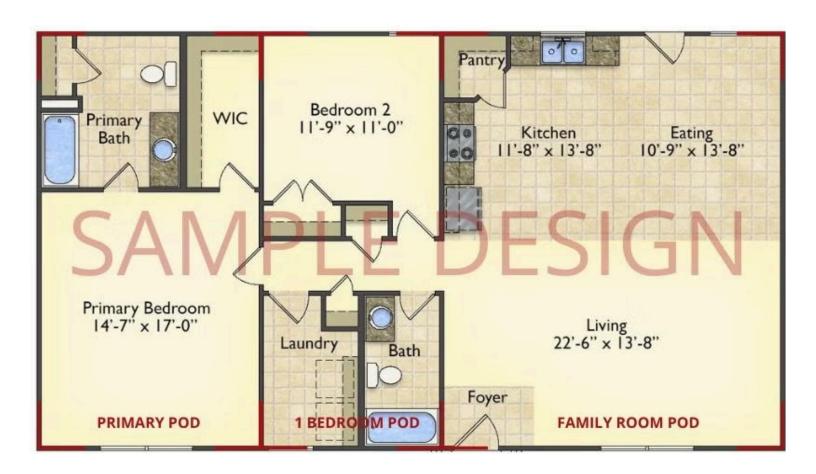

# Call for Price

11 Exterior Styles Available

\_ 983+ Sq. Ft.

📇 1 - 6 Bedrooms

<equation-block>

DesignByU! Our newest DesignByU Plan System is a unique and cost effective solution with the PRIMARY focus being the ability to Personally Design YOUR Dream Home using our plan pieces or pre-designed home sections. With this DesignByU concept, there are a wide range of plan pieces for you to assemble to create a unique floor plan that best fits YOUR family and YOUR budget. There are hundreds of variations allowing you to piece together your Dream Home!

This method of design is a NEW and Innovative way to personalize your home. No more starting from scratch on a plan or trying to re-configure a singular floorplan to work for your family and budget. Using predesigned and inter-connecting home parts, our DesignByU System gives you the ability to assemble/design the home that you want and the home that is RIGHT for you!