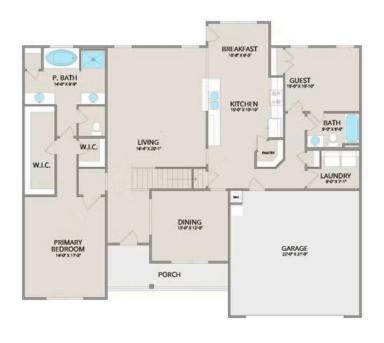

## **Chapel Hill**Onslow

MAIN UPPER

This brochure likely depicts actual pictures of homes that were personalized for their owners by Red Door Homes, so what is pictured may not be the Included Feature version of this Home Plan or even be an actual depiction of size, etc. due to available structural changes. Furthermore, Red Door Homes reserves the right to make changes or updates to home plans at any time, so the best information can be learned by speaking with one of our Dream Home Consultants to better understand what we have available, how you can personalize the home to your liking, and create your own Dream Home.

Step inside and enjoy the luxurious primary suite on the first floor, complete with two walk-in closets and a spa-like bathroom. The extended first-floor suite option now includes an additional bath, providing even more flexibility. The kitchen offers plenty of space for entertaining, while the covered rear porch is perfect for relaxing with your favorite beverage.

Upstairs, you'll find three spacious bedrooms, each with its own walk-in closet, along with a versatile bonus room available as a choice. Customize it as an office, craft room, or media haven. The new choice to add a full bath to the bonus room enhances its usability even further.