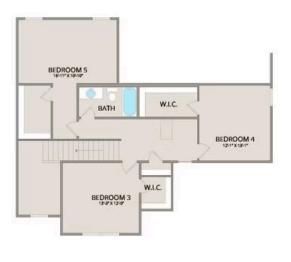

Upstairs, you'll find three spacious bedrooms, each with its own walk-in closet, along with a versatile bonus room available as a choice. Customize it as an office, craft room, or media haven. The new choice to add a full bath to the bonus room enhances its usability even further.

## **Chapel Hill**Onslow

MAIN UPPER

This brochure likely depicts actual pictures of homes that were personalized for their owners by Red Door Homes, so what is pictured may not be the Included Feature version of this Home Plan or even be an actual depiction of size, etc. due to available structural changes. Furthermore, Red Door Homes reserves the right to make changes or updates to home plans at any time, so the best information can be learned by speaking with one of our Dream Home Consultants to better understand what we have available, how you can personalize the home to your liking, and create your own Dream Home.