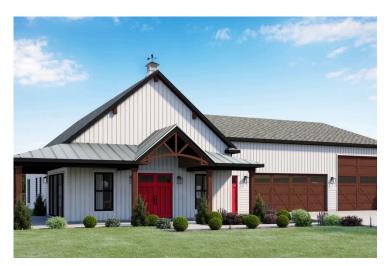

## Cedar Creek Barndominium

\$412,990

**2 Exterior Styles Available** 

பு 1,736+ Sq. Ft.

3 Bedrooms

🚊 2 Bathrooms

😑 3 Car Garage

The Cedar Creek is an expansive and inviting barndominium with 1,736 square feet of heated living space, featuring 3 bedrooms a dedicated office connected to the workspace/garage and 2 bathrooms. The open-concept design creates a seamless flow between the family room, kitchen, and dining areas, making it perfect for family gatherings and everyday living. The high ceilings add a sense of airiness, while the thoughtfully crafted layout ensures comfort and functionality. The living side of this barndominium is part of our Design By U series, meaning that the home's floorplan can be easily modified with additional bedrooms and bathrooms, depending on you and your family's needs.

A standout feature of the Cedar Creek is its 46′ x 42′ workspace/garage with an 18′ and 12′ wide door. The 12′ door is also 12′ high to accommodate a farm tractor, boat or RV and it has a matching door on the backside of the space for drive-thru capability!. The ceilings in the workspace/garage are 14′ high. Another lifestyle plus is the 470-square-foot wraparound porch. This charming outdoor space offers endless possibilities for relaxation, entertaining, and enjoying the beauty of your surroundings. Combining spaciousness, practicality, and rustic charm, the Cedar Creek is the ideal home for creating lasting memories. Home plan photo may showcase choice flooring options.