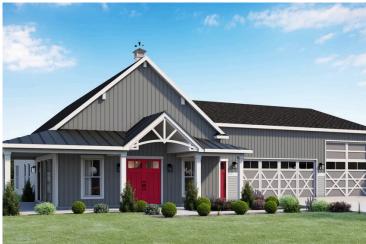

## Cedar Creek Barndominium

\$412,990

**2 Exterior Styles Available** 

பு 1,736+ Sq. Ft.

3 Bedrooms

🚊 2 Bathrooms

😑 3 Car Garage

The Cedar Creek is an expansive and inviting barndominium with 1,736 square feet of heated living space, featuring 3 bedrooms a dedicated office connected to the workspace/garage and 2 bathrooms. The open-concept design creates a seamless flow between the family room, kitchen, and dining areas, making it perfect for family gatherings and everyday living. The high ceilings add a sense of airiness, while the thoughtfully crafted layout ensures comfort and functionality. The living side of this barndominium is part of our Design By U series, meaning that the home's floorplan can be easily modified with additional bedrooms and bathrooms, depending on you and your family's needs.

A standout feature of the Cedar Creek is its 46′ x 42′ workspace/garage with an 18′ and 12′ wide door. The 12′ door is also 12′ high to accommodate a farm tractor, boat or RV and it has a matching door on the backside of the space for drive-thru capability!. The ceilings in the workspace/garage are 14′ high. Another lifestyle plus is the 470-square-foot wraparound porch. This charming outdoor space offers endless possibilities for relaxation, entertaining, and enjoying the beauty of your surroundings. Combining spaciousness, practicality, and rustic charm, the Cedar Creek is the ideal home for creating lasting memories. Home plan photo may showcase choice flooring options.