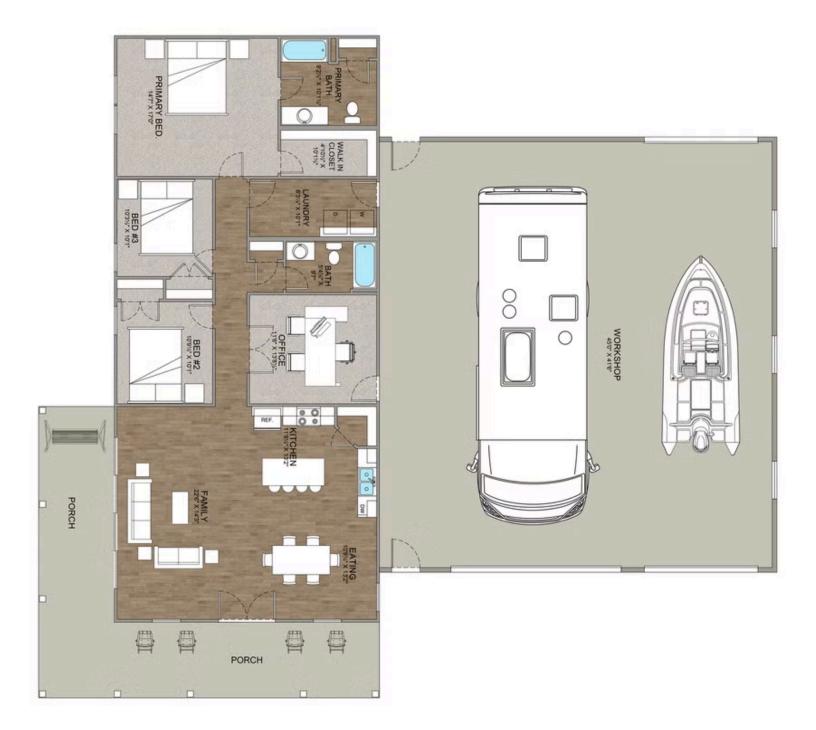

## Cedar Creek Barndominium

\$412,990

**2 Exterior Styles Available** 

பு 1,736+ Sq. Ft.

3 Bedrooms

🚊 2 Bathrooms

😑 3 Car Garage

The Cedar Creek is an expansive and inviting barndominium with 1,736 square feet of heated living space, featuring 3 bedrooms a dedicated office connected to the workspace/garage and 2 bathrooms. The open-concept design creates a seamless flow between the family room, kitchen, and dining areas, making it perfect for family gatherings and everyday living. The high ceilings add a sense of airiness, while the thoughtfully crafted layout ensures comfort and functionality. The living side of this barndominium is part of our Design By U series, meaning that the home's floorplan can be easily modified with additional bedrooms and bathrooms, depending on you and your family's needs.

A standout feature of the Cedar Creek is its 46′ x 42′ workspace/garage with an 18′ and 12′ wide door. The 12′ door is also 12′ high to accommodate a farm tractor, boat or RV and it has a matching door on the backside of the space for drive-thru capability!. The ceilings in the workspace/garage are 14′ high. Another lifestyle plus is the 470-square-foot wraparound porch. This charming outdoor space offers endless possibilities for relaxation, entertaining, and enjoying the beauty of your surroundings. Combining spaciousness, practicality, and rustic charm, the Cedar Creek is the ideal home for creating lasting memories. Home plan photo may showcase choice flooring options.