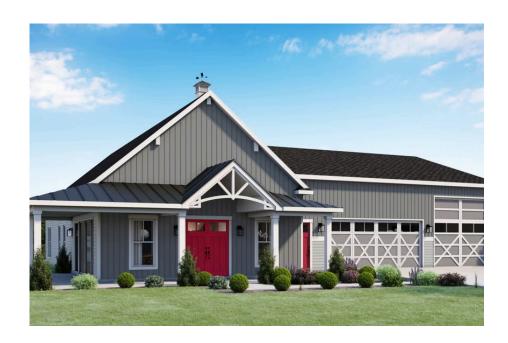

## Cedar Creek Barndominium

\$412,990

**2 Exterior Styles Available** 

பு 1,736+ Sq. Ft.

3 Bedrooms

🚊 2 Bathrooms

😑 3 Car Garage

The Cedar Creek is an expansive and inviting barndominium with 1,736 square feet of heated living space, featuring 3 bedrooms a dedicated office connected to the workspace/garage and 2 bathrooms. The open-concept design creates a seamless flow between the family room, kitchen, and dining areas, making it perfect for family gatherings and everyday living. The high ceilings add a sense of airiness, while the thoughtfully crafted layout ensures comfort and functionality. The living side of this barndominium is part of our Design By U series, meaning that the home's floorplan can be easily modified with additional bedrooms and bathrooms, depending on you and your family's needs.

A standout feature of the Cedar Creek is its 46′ x 42′ workspace/garage with an 18′ and 12′ wide door. The 12′ door is also 12′ high to accommodate a farm tractor, boat or RV and it has a matching door on the backside of the space for drive-thru capability!. The ceilings in the workspace/garage are 14′ high. Another lifestyle plus is the 470-square-foot wraparound porch. This charming outdoor space offers endless possibilities for relaxation, entertaining, and enjoying the beauty of your surroundings. Combining spaciousness, practicality, and rustic charm, the Cedar Creek is the ideal home for creating lasting memories. Home plan photo may showcase choice flooring options.