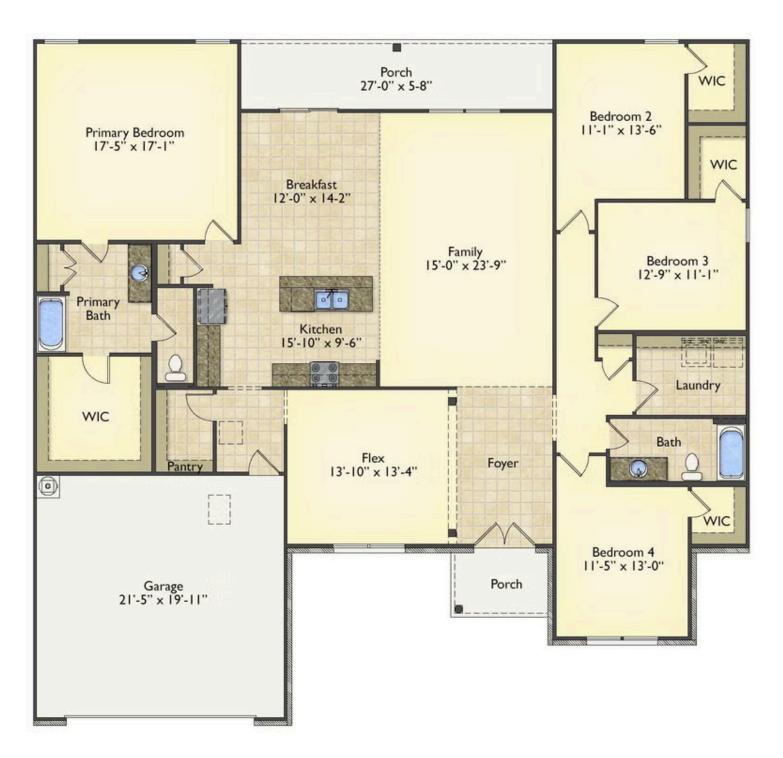

## Priced From \$285,990

**3 Exterior Styles Available** 

- \_ 2,525+ Sq. Ft.
- 📇 4 Bedrooms
- 🚊 2 Bathrooms
- 📇 2 Car Garage

Say hello to your very own dream home. The Brunswick is a stunning 4 bedroom, 2 bath home bursting with possibility. Picture yourself winding down in your spacious primary suite and slipping into a bubble bath in your private primary bathroom. Looking for an office at home or need an extra room for visiting guests? This versatile split-bedroom plan has an optional 5th room for that and more! Spend your morning enjoying a cup of Joe from your breakfast bar in your large eat in kitchen with an island and later enjoy a quiet evening on your covered porch out back. If you can dream it, we can create it.