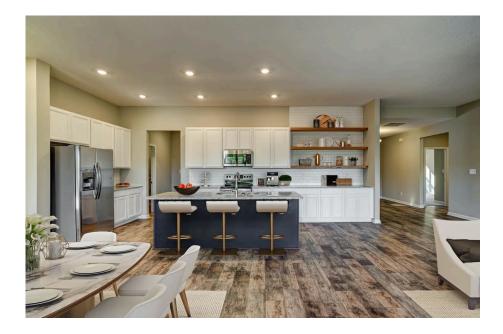

## Priced From \$285,990

**3 Exterior Styles Available** 

- \_ 2,525+ Sq. Ft.
- 📇 4 Bedrooms
- 🚊 2 Bathrooms
- 📇 2 Car Garage

Say hello to your very own dream home. The Brunswick is a stunning 4 bedroom, 2 bath home bursting with possibility. Picture yourself winding down in your spacious primary suite and slipping into a bubble bath in your private primary bathroom. Looking for an office at home or need an extra room for visiting guests? This versatile split-bedroom plan has an optional 5th room for that and more! Spend your morning enjoying a cup of Joe from your breakfast bar in your large eat in kitchen with an island and later enjoy a quiet evening on your covered porch out back. If you can dream it, we can create it.