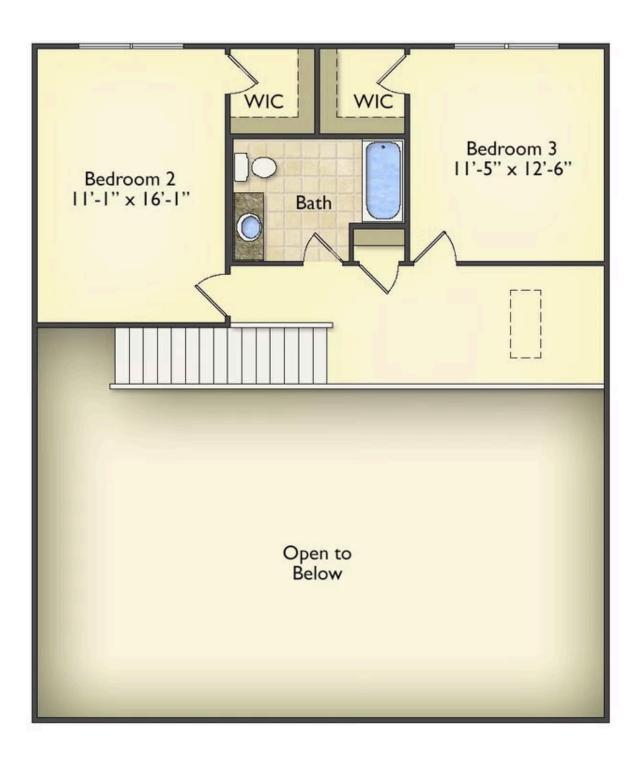

The layout extends to the second-floor bonus room which could be used to fit any of your needs, whether you're envisioning a home office, a playroom or a second living area. There is plenty of space for everyone to spread out and relax with three spacious bedrooms and 2.5 baths. At the end of your day, you can retire to your luxe primary suite with your large private bath that includes a shower/tub combo. As you might expect, the list of extra features is long and impressive. Add a covered front porch to enjoy time outdoors with a refreshing glass of lemonade! The options are endless with The Beaufort.