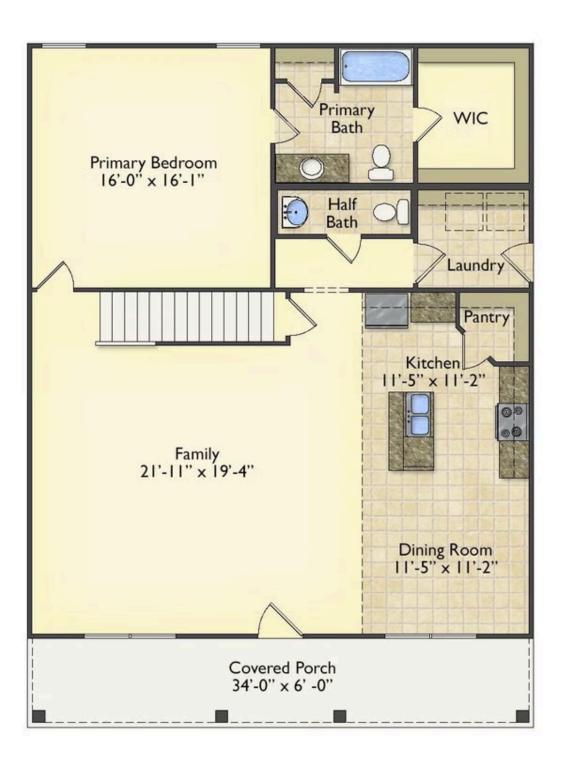

Priced From **\$249,990** 

**3 Exterior Styles Available** 

- ₁,988+ Sq. Ft.
- Bedrooms
- 🚊 2.5 Bathrooms

The Beaufort is a spectacular plan for those who are looking for elegance and comfort. From the high ceilings and open layout design to the abundance of natural light, no detail has been overlooked in the creation of this stunning home. Everyday life is sure to revolve around the open kitchen, dining, and great room. Here you can gather with loved ones and host guests as you cook up a nice comfort food meal in the large gourmet kitchen with an island is a perfect for gathering family and friends.

The layout extends to the second-floor bonus room which could be used to fit any of your needs, whether you're envisioning a home office, a playroom or a second living area. There is plenty of space for everyone to spread out and relax with three spacious bedrooms and 2.5 baths. At the end of your day, you can retire to your luxe primary suite with your large private bath that includes a shower/tub combo. As you might expect, the list of extra features is long and impressive. Add a covered front porch to enjoy time outdoors with a refreshing glass of lemonade! The options are endless with The Beaufort.