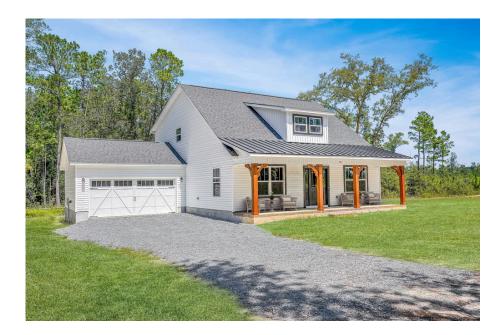

Priced From **\$249,990** 

**3 Exterior Styles Available** 

- ₁,988+ Sq. Ft.
- Bedrooms
- 🚊 2.5 Bathrooms

The Beaufort is a spectacular plan for those who are looking for elegance and comfort. From the high ceilings and open layout design to the abundance of natural light, no detail has been overlooked in the creation of this stunning home. Everyday life is sure to revolve around the open kitchen, dining, and great room. Here you can gather with loved ones and host guests as you cook up a nice comfort food meal in the large gourmet kitchen with an island is a perfect for gathering family and friends.

The layout extends to the second-floor bonus room which could be used to fit any of your needs, whether you're envisioning a home office, a playroom or a second living area. There is plenty of space for everyone to spread out and relax with three spacious bedrooms and 2.5 baths. At the end of your day, you can retire to your luxe primary suite with your large private bath that includes a shower/tub combo. As you might expect, the list of extra features is long and impressive. Add a covered front porch to enjoy time outdoors with a refreshing glass of lemonade! The options are endless with The Beaufort.