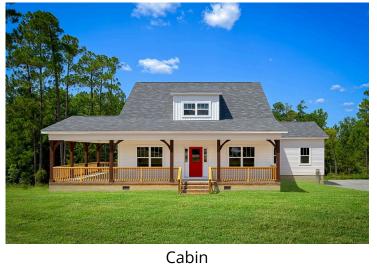

Priced From **\$249,990** 

**3 Exterior Styles Available** 

- ₁,988+ Sq. Ft.
- Bedrooms
- 🚊 2.5 Bathrooms

The Beaufort is a spectacular plan for those who are looking for elegance and comfort. From the high ceilings and open layout design to the abundance of natural light, no detail has been overlooked in the creation of this stunning home. Everyday life is sure to revolve around the open kitchen, dining, and great room. Here you can gather with loved ones and host guests as you cook up a nice comfort food meal in the large gourmet kitchen with an island is a perfect for gathering family and friends.

The layout extends to the second-floor bonus room which could be used to fit any of your needs, whether you're envisioning a home office, a playroom or a second living area. There is plenty of space for everyone to spread out and relax with three spacious bedrooms and 2.5 baths. At the end of your day, you can retire to your luxe primary suite with your large private bath that includes a shower/tub combo. As you might expect, the list of extra features is long and impressive. Add a covered front porch to enjoy time outdoors with a refreshing glass of lemonade! The options are endless with The Beaufort.

Cape Cod

Classic

**Beaufort** 

Onslow