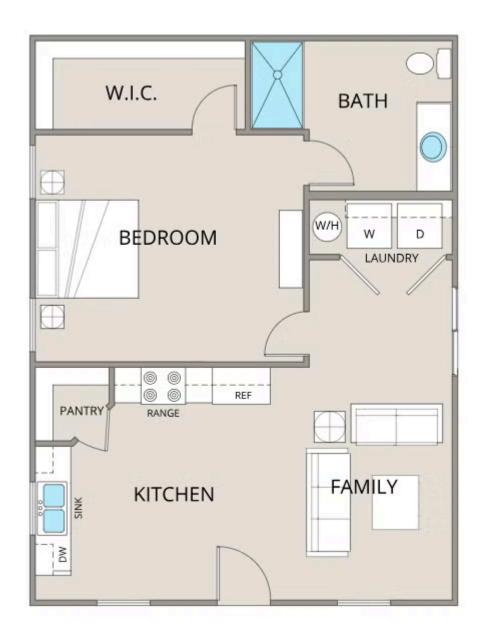

\$105,990

**5 Exterior Styles Available** 

பு 768+ Sq. Ft.

📇 1 - 2 Bedrooms

🗎 1 Bathrooms

A warm welcome to the "Avery" floorplan: a cozy yet functional living space perfect for individuals or small families. With 768 square feet, it offers flexibility with either one or two bedrooms and one bathroom, making it suitable for various lifestyles.

Upon entering, you'll find yourself in an open-concept kitchen and family room, where natural light pours in, creating an inviting atmosphere. The kitchen is equipped with modern amenities and ample counter space, ideal for both cooking and entertaining.

Tucked away at the back of the house is the bedroom, strategically placed to maximize space and privacy. The primary bedroom boasts a spacious walk-in closet, providing plenty of storage for your belongings.

Convenience is key in the Avery floorplan, as it includes a dedicated laundry room, making chores a breeze. Whether you're starting your day or winding down in the evening, this thoughtfully designed layout offers comfort and functionality for everyday living.