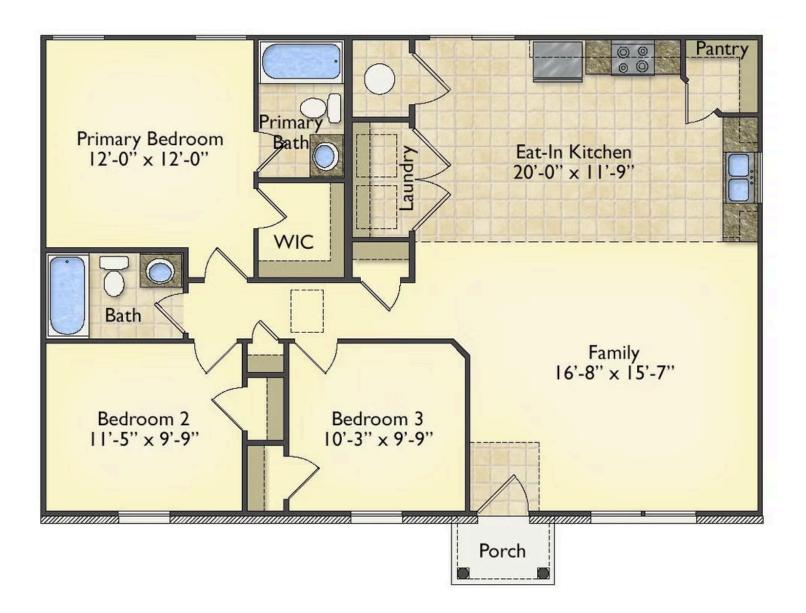

## Aspen Onslow

\$144,990

**2 Exterior Styles Available** 

\_ 1,176+ Sq. Ft.

**3 Bedrooms** 

2 Bathrooms

The Aspen is a cozy, one-story plan with an open layout that is bright and welcoming and invites you to easily flow from one space into the next. This plan offers 3 bedrooms and 2 full baths with a spacious great room that opens up to the eat-in kitchen. Personalize this plan to turn this kitchen into your own luxury kitchen perfect for entertaining. You can even add a garage, or a covered porch to wake up and watch the sunrise with a cup of joe. With endless opportunities, you can turn this versatile plan into your own dream home.