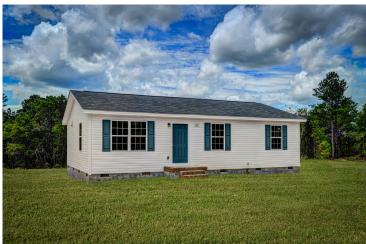

## Aspen Onslow

\$144,990

**2 Exterior Styles Available** 

\_ 1,176+ Sq. Ft.

**3 Bedrooms** 

2 Bathrooms

The Aspen is a cozy, one-story plan with an open layout that is bright and welcoming and invites you to easily flow from one space into the next. This plan offers 3 bedrooms and 2 full baths with a spacious great room that opens up to the eat-in kitchen. Personalize this plan to turn this kitchen into your own luxury kitchen perfect for entertaining. You can even add a garage, or a covered porch to wake up and watch the sunrise with a cup of joe. With endless opportunities, you can turn this versatile plan into your own dream home.

## Aspen Onslow

Craftsman Classic

Aspen Onslow

This brochure likely depicts actual pictures of homes that were personalized for their owners by Red Door Homes, so what is pictured may not be the Included Feature version of this Home Plan or even be an actual depiction of size, etc. due to available structural changes. Furthermore, Red Door Homes reserves the right to make changes or updates to home plans at any time, so the best information can be learned by speaking with one of our Dream Home Consultants to better understand what we have available, how you can personalize the home to your liking, and create your own Dream Home.