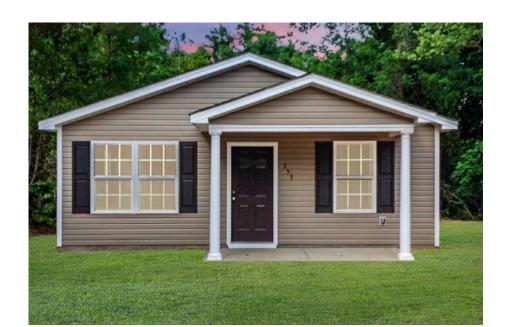

## Aspen Onslow

\$144,990

**2 Exterior Styles Available** 

\_ 1,176+ Sq. Ft.

**3 Bedrooms** 

2 Bathrooms

The Aspen is a cozy, one-story plan with an open layout that is bright and welcoming and invites you to easily flow from one space into the next. This plan offers 3 bedrooms and 2 full baths with a spacious great room that opens up to the eat-in kitchen. Personalize this plan to turn this kitchen into your own luxury kitchen perfect for entertaining. You can even add a garage, or a covered porch to wake up and watch the sunrise with a cup of joe. With endless opportunities, you can turn this versatile plan into your own dream home.

## Aspen Onslow

Craftsman Classic

Aspen Onslow

This brochure likely depicts actual pictures of homes that were personalized for their owners by Red Door Homes, so what is pictured may not be the Included Feature version of this Home Plan or even be an actual depiction of size, etc. due to available structural changes. Furthermore, Red Door Homes reserves the right to make changes or updates to home plans at any time, so the best information can be learned by speaking with one of our Dream Home Consultants to better understand what we have available, how you can personalize the home to your liking, and create your own Dream Home.