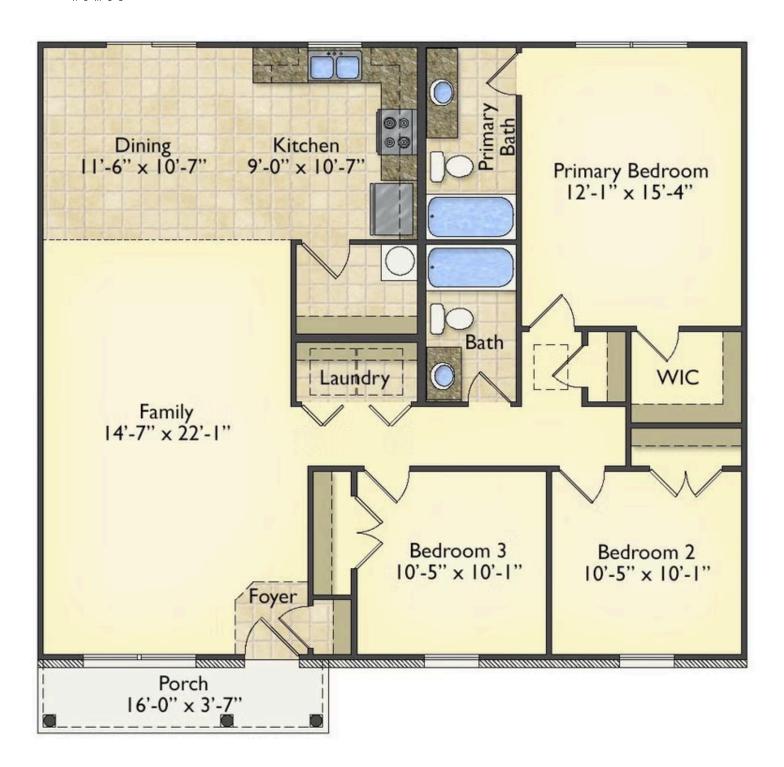

## Tynedale Northampton

\$165,990

**2 Exterior Styles Available** 

\_ 1,326+ Sq. Ft.

**3 Bedrooms** 

This charming floor plan creates the perfect space for spending the night in and relaxing, or entertaining family and loved ones. The Tynedale offers 3 bedrooms and 2 bathrooms including a primary suite with a stunning bathroom and walk-in closet. The heart of the home is the great room with a vaulted ceiling that opens up to a beautiful kitchen and dining room. Add a covered porch to enjoy summer night grilling out with family and loved ones or create a storage space with the option to add a garage. This floor plan is customizable to meet your needs and fulfill all your dreams.