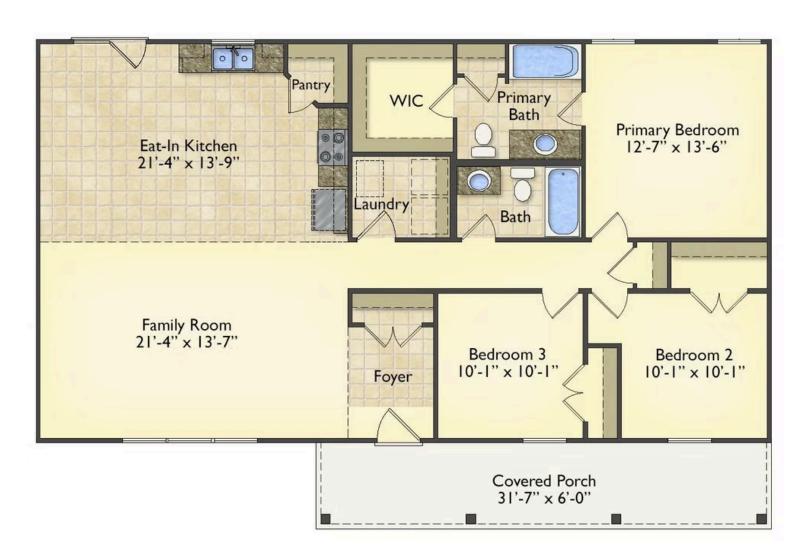

## Southport Northampton

\$179,990

**4 Exterior Styles Available** 

பு 1,428+ Sq. Ft.

**3 Bedrooms** 

If you're looking for Southern charm and comfortable living, the Southport is the perfect fit! This beautiful plan was designed with you in mind whether you're relaxing at the end of the day or gathering with family and loved ones for an evening of fun and games. There are 3 bedrooms and 2 bathrooms throughout this cozy floor plan. The heart of the home is sure to be the large eat in kitchen with optional island that opens up to the beautiful great room. This is the perfect space for entertaining, or relaxing and watching the game. The covered front porch is the perfect spot to catch up with conversation on a sunny summer day with a cool pitcher of sweet tea. At the end of the day, retire to the primary suite where you can enjoy a luxurious primary bath and walk-in closet. This floor plan is the perfect fit for your Southern farmhouse dreams and can be customized to fulfill all your needs!