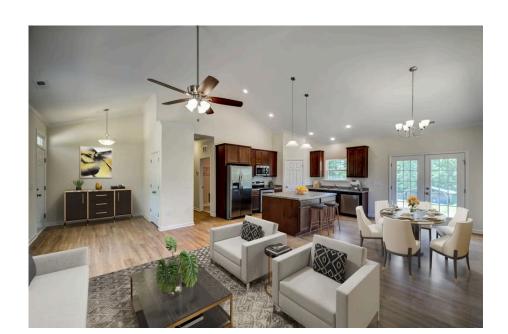

## Southport Northampton

\$179,990

**4 Exterior Styles Available** 

பு 1,428+ Sq. Ft.

**3 Bedrooms** 

If you're looking for Southern charm and comfortable living, the Southport is the perfect fit! This beautiful plan was designed with you in mind whether you're relaxing at the end of the day or gathering with family and loved ones for an evening of fun and games. There are 3 bedrooms and 2 bathrooms throughout this cozy floor plan. The heart of the home is sure to be the large eat in kitchen with optional island that opens up to the beautiful great room. This is the perfect space for entertaining, or relaxing and watching the game. The covered front porch is the perfect spot to catch up with conversation on a sunny summer day with a cool pitcher of sweet tea. At the end of the day, retire to the primary suite where you can enjoy a luxurious primary bath and walk-in closet. This floor plan is the perfect fit for your Southern farmhouse dreams and can be customized to fulfill all your needs!