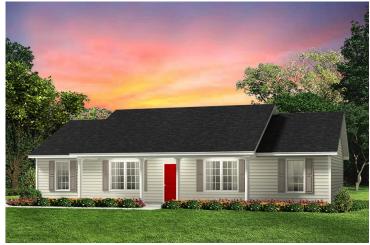

## Southport Northampton

\$179,990

**4 Exterior Styles Available** 

பு 1,428+ Sq. Ft.

**3 Bedrooms** 

If you're looking for Southern charm and comfortable living, the Southport is the perfect fit! This beautiful plan was designed with you in mind whether you're relaxing at the end of the day or gathering with family and loved ones for an evening of fun and games. There are 3 bedrooms and 2 bathrooms throughout this cozy floor plan. The heart of the home is sure to be the large eat in kitchen with optional island that opens up to the beautiful great room. This is the perfect space for entertaining, or relaxing and watching the game. The covered front porch is the perfect spot to catch up with conversation on a sunny summer day with a cool pitcher of sweet tea. At the end of the day, retire to the primary suite where you can enjoy a luxurious primary bath and walk-in closet. This floor plan is the perfect fit for your Southern farmhouse dreams and can be customized to fulfill all your needs!