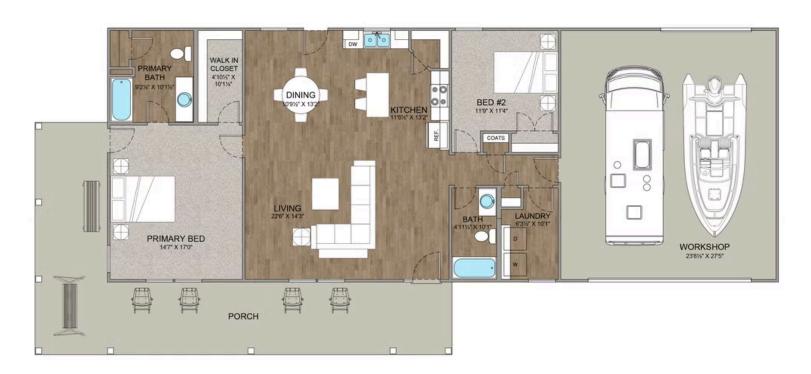

## Mustang Ranch Barndominium Northampton

\$258,990

**2 Exterior Styles Available** 

\_ 1,400+ Sq. Ft.

2 Bedrooms

2 Bathrooms

2 Car Garage

The Mustang Ranch is a beautiful barndominium offering 1,400 square feet of heated living space, complete with 2 bedrooms and 2 bathrooms. The open-concept layout connects the living, dining, and kitchen areas, creating a warm and inviting space perfect for family time and entertaining. The soaring 12-foot ceilings enhance the home's spaciousness and charm. The home portion of this barndominium is part of our Design By U series, meaning that the home's floorplan can be easily modified with additional bedrooms and bathrooms, depending on you and your family's needs. One of the standout features of the Mustang Ranch is its 24′ x 28′ workspace/garage with an 18′ wide door. The 18′ door is also 10′ high to accommodate a farm tractor, boat or most RV's and it has a 10′x10′ garage door on the backside of the space for drive-thru capability!. The ceilings in the workspace/garage are 12′ high. Another lifestyle plus is its stunning wraparound porch, offering 509 square feet of outdoor living space. This expansive porch is perfect for relaxing, entertaining, or simply taking in the beauty of your surroundings. With its blend of practicality and style, the Mustang Ranch is an ideal choice for those dreaming of a cozy and functional home. Home plan photo may showcase choice flooring options.