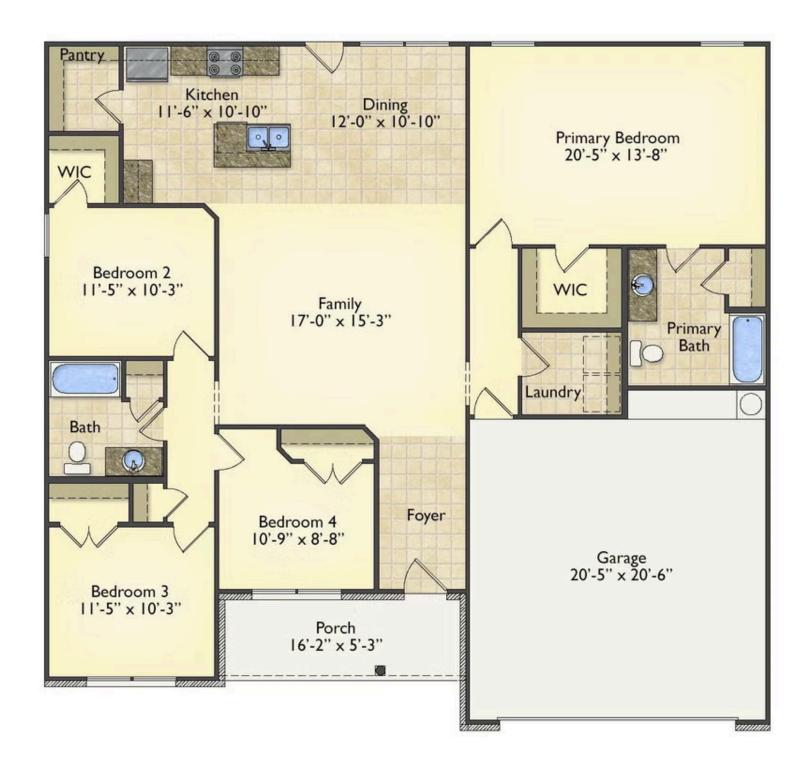

## Litchfield Northampton

Priced From \$216,990

**3 Exterior Styles Available** 

பு 1,704+ Sq. Ft.

**4 Bedrooms** 

2 Bathrooms

2 Car Garage

This gorgeous space was designed for laid-back and relaxing, and provides the perfect space for entertaining family and loved ones. This 4 bedroom, 2 bathroom home was designed with your family in mind. The split bedroom floor plan ensures absolute privacy and includes a spacious primary room with a luxurious primary bath and walk-in closet. The kitchen opens up to the dining room and spacious great room to provide the perfect space for relaxing or gathering with family and loved ones. Choose to add a covered porch to unwind together at the end of the day or watch the sunrise with a cup of joe. The options are endless with this floor plan. Turn the fourth bedroom into a flex room and create your own home office, study, playroom, or whatever you may need at any stage of life. The Litchfield is the perfect plan to customize and create your very own dream home.