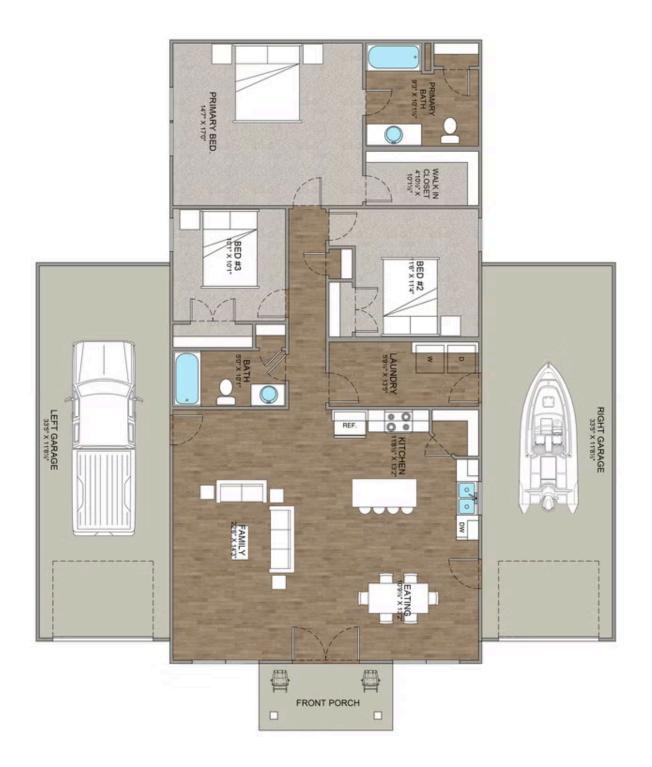

## **Hidden Valley Barndominium Northampton**

\$202,990

**3 Exterior Styles Available** 

\_ 1,568+ Sq. Ft.

3 Bedrooms

2 Bathrooms

The Hidden Valley is a charming barndominium design that combines cozy living with modern convenience. With 1,568 square feet of heated space, this design features an open-concept layout that seamlessly connects the family room, kitchen, and dining area. It's a perfect setup for both everyday living and hosting gatherings with loved ones. The home portion of this barndominium is part of our Design By U series, meaning that the home's floorplan can be easily modified with additional bedrooms and bathrooms, depending on you and your family's needs.

This thoughtfully crafted plan also offers flexible options for attached garages, so you can customize the home to fit your needs. These are designed as 12' x 34' so more of a traditional garage, but with plenty of space. This particular plan has 9' doors on each side. The flexibility of this plan is also evident in many ways, not only can the home itself be essentially "whatever you want", the side garages can be removed for just a simple Farmhouse, or you could choose one on the left side of the home and convert the right side to an inviting porch, or even consider an In-Law Suite? The functionality and choices are endless. The inviting front porch adds a warm, welcoming touch, making it easy to imagine relaxing evenings and quality time spent outdoors. The Hidden Valley is more than a house—it's a place to call home.