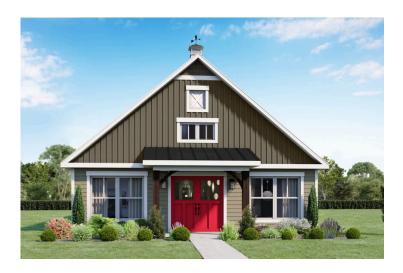

## **Hidden Valley Barndominium Northampton**

\$202,990

**3 Exterior Styles Available** 

\_ 1,568+ Sq. Ft.

3 Bedrooms

2 Bathrooms

The Hidden Valley is a charming barndominium design that combines cozy living with modern convenience. With 1,568 square feet of heated space, this design features an open-concept layout that seamlessly connects the family room, kitchen, and dining area. It's a perfect setup for both everyday living and hosting gatherings with loved ones. The home portion of this barndominium is part of our Design By U series, meaning that the home's floorplan can be easily modified with additional bedrooms and bathrooms, depending on you and your family's needs.

This thoughtfully crafted plan also offers flexible options for attached garages, so you can customize the home to fit your needs. These are designed as 12' x 34' so more of a traditional garage, but with plenty of space. This particular plan has 9' doors on each side. The flexibility of this plan is also evident in many ways, not only can the home itself be essentially "whatever you want", the side garages can be removed for just a simple Farmhouse, or you could choose one on the left side of the home and convert the right side to an inviting porch, or even consider an In-Law Suite? The functionality and choices are endless. The inviting front porch adds a warm, welcoming touch, making it easy to imagine relaxing evenings and quality time spent outdoors. The Hidden Valley is more than a house—it's a place to call home.