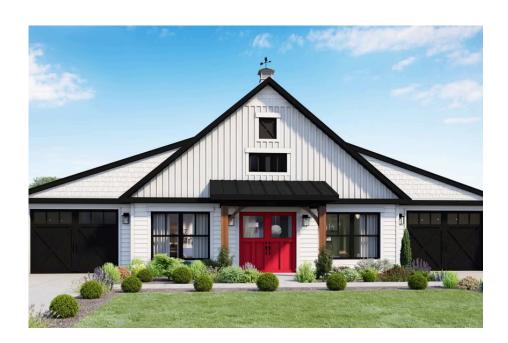

## **Hidden Valley Barndominium Northampton**

\$202,990

**3 Exterior Styles Available** 

\_ 1,568+ Sq. Ft.

3 Bedrooms

2 Bathrooms

The Hidden Valley is a charming barndominium design that combines cozy living with modern convenience. With 1,568 square feet of heated space, this design features an open-concept layout that seamlessly connects the family room, kitchen, and dining area. It's a perfect setup for both everyday living and hosting gatherings with loved ones. The home portion of this barndominium is part of our Design By U series, meaning that the home's floorplan can be easily modified with additional bedrooms and bathrooms, depending on you and your family's needs.

This thoughtfully crafted plan also offers flexible options for attached garages, so you can customize the home to fit your needs. These are designed as 12' x 34' so more of a traditional garage, but with plenty of space. This particular plan has 9' doors on each side. The flexibility of this plan is also evident in many ways, not only can the home itself be essentially "whatever you want", the side garages can be removed for just a simple Farmhouse, or you could choose one on the left side of the home and convert the right side to an inviting porch, or even consider an In-Law Suite? The functionality and choices are endless. The inviting front porch adds a warm, welcoming touch, making it easy to imagine relaxing evenings and quality time spent outdoors. The Hidden Valley is more than a house—it's a place to call home.