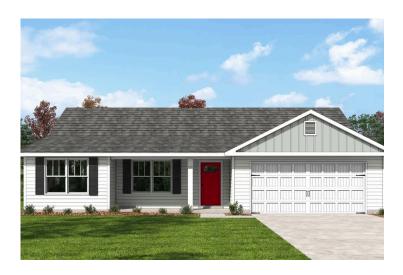

## Fountain Northampton

\$231,990

**3 Exterior Styles Available** 

ு 1,704+ Sq. Ft.

4 Bedrooms

⇒ 2 Bathrooms

2 Car Garage

The Fountain combines modern elegance with relaxed living, offering a thoughtfully designed space that's ideal for entertaining or simply unwinding. With four bedrooms and two bathrooms, this home provides both flexibility and functionality to fit your lifestyle.

Designed with privacy in mind, the split-bedroom layout ensures a quiet retreat in the spacious primary suite, complete with a luxurious en-suite bathroom and walk-in closet. The open-concept kitchen flows seamlessly into the dining area and great room, creating a welcoming space perfect for gatherings or quiet nights in. With upgraded cabinetry, granite countertops, stainless steel appliances, and a sleek pull-out faucet, the kitchen is both stylish and practical.

For those who love outdoor living, the option to add a covered porch offers the perfect spot to sip coffee in the morning or relax at the end of the day. The fourth bedroom can easily be transformed into a home office, study, or playroom, giving you the flexibility to adapt the space to your needs.

With customization options and high-quality finishes—including upgraded baseboards, stylish interior doors, and coordinated hardware—the Fountain floorplan is designed to grow with you, offering the perfect balance of comfort, versatility, and modern design.