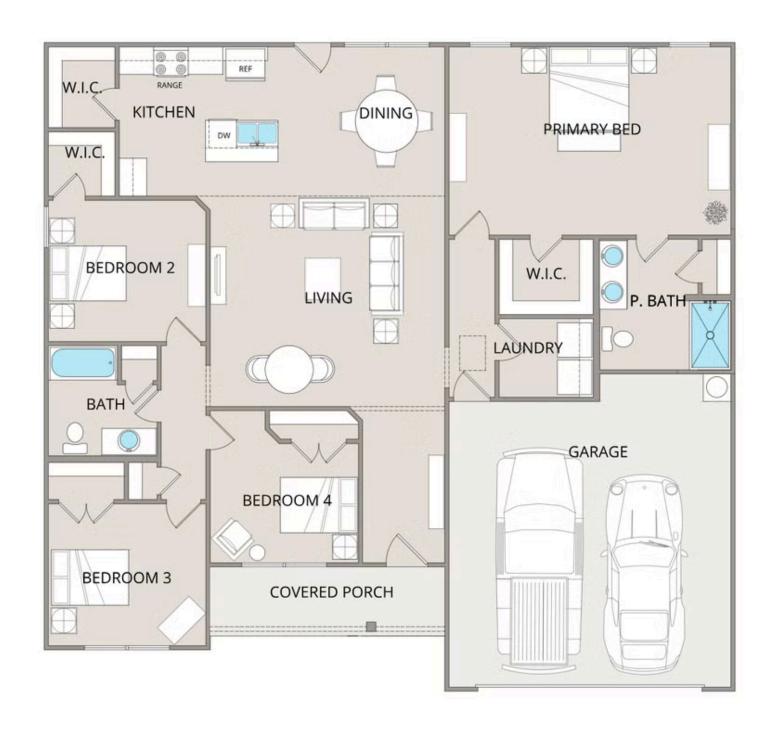

## Fountain Northampton

\$231,990

**3 Exterior Styles Available** 

ு 1,704+ Sq. Ft.

4 Bedrooms

⇒ 2 Bathrooms

2 Car Garage

The Fountain combines modern elegance with relaxed living, offering a thoughtfully designed space that's ideal for entertaining or simply unwinding. With four bedrooms and two bathrooms, this home provides both flexibility and functionality to fit your lifestyle.

Designed with privacy in mind, the split-bedroom layout ensures a quiet retreat in the spacious primary suite, complete with a luxurious en-suite bathroom and walk-in closet. The open-concept kitchen flows seamlessly into the dining area and great room, creating a welcoming space perfect for gatherings or quiet nights in. With upgraded cabinetry, granite countertops, stainless steel appliances, and a sleek pull-out faucet, the kitchen is both stylish and practical.

For those who love outdoor living, the option to add a covered porch offers the perfect spot to sip coffee in the morning or relax at the end of the day. The fourth bedroom can easily be transformed into a home office, study, or playroom, giving you the flexibility to adapt the space to your needs.

With customization options and high-quality finishes—including upgraded baseboards, stylish interior doors, and coordinated hardware—the Fountain floorplan is designed to grow with you, offering the perfect balance of comfort, versatility, and modern design.