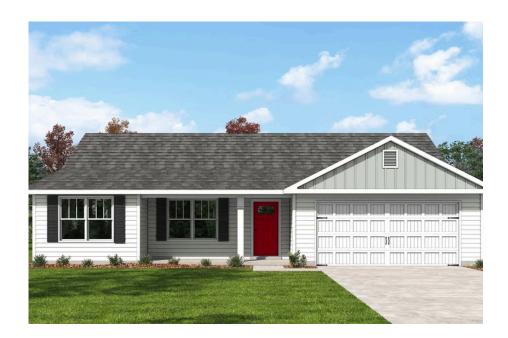

## Fountain Northampton

\$231,990

**3 Exterior Styles Available** 

ு 1,704+ Sq. Ft.

4 Bedrooms

⇒ 2 Bathrooms

2 Car Garage

The Fountain combines modern elegance with relaxed living, offering a thoughtfully designed space that's ideal for entertaining or simply unwinding. With four bedrooms and two bathrooms, this home provides both flexibility and functionality to fit your lifestyle.

Designed with privacy in mind, the split-bedroom layout ensures a quiet retreat in the spacious primary suite, complete with a luxurious en-suite bathroom and walk-in closet. The open-concept kitchen flows seamlessly into the dining area and great room, creating a welcoming space perfect for gatherings or quiet nights in. With upgraded cabinetry, granite countertops, stainless steel appliances, and a sleek pull-out faucet, the kitchen is both stylish and practical.

For those who love outdoor living, the option to add a covered porch offers the perfect spot to sip coffee in the morning or relax at the end of the day. The fourth bedroom can easily be transformed into a home office, study, or playroom, giving you the flexibility to adapt the space to your needs.

With customization options and high-quality finishes—including upgraded baseboards, stylish interior doors, and coordinated hardware—the Fountain floorplan is designed to grow with you, offering the perfect balance of comfort, versatility, and modern design.