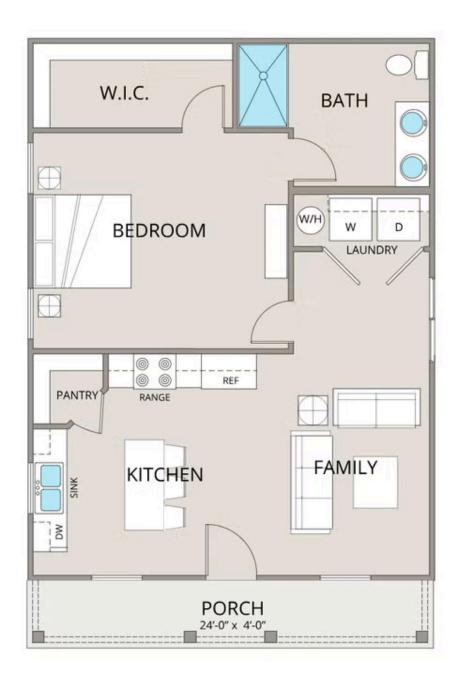

## Fletcher Northampton

Priced From \$124,990

**1 Exterior Styles Available** 

\_ 768+ Sq. Ft.

📇 1 - 2 Bedrooms

🔐 1 Bathrooms

The **Fletcher** floorplan offers the perfect balance of cozy charm and thoughtful design, making it a great choice for individuals, couples, or small families. With **768 square feet**, it features the flexibility of one or two bedrooms and one bathroom, allowing you to personalize the space to fit your lifestyle.

Step inside to an inviting, open-concept kitchen and family room filled with natural light. The kitchen is designed with modern features, including upgraded cabinetry, granite countertops, stainless steel appliances, and a sleek pull-out faucet. Whether you're cooking a meal or entertaining friends, this space is both functional and stylish.

The primary bedroom, tucked away at the back of the home, provides privacy and includes a spacious walk-in closet for all your storage needs. The bathroom has been upgraded for comfort, featuring a large fiberglass shower, raised-height vanity, and elegant finishes that bring a spa-like feel to your daily routine.

A dedicated laundry room adds convenience to everyday life, and with custom interior details like upgraded baseboards, stylish door options, and coordinated hardware, the Fletcher floorplan feels polished from top to bottom. Designed for both comfort and practicality, this home is the perfect place to relax, gather, and make your own.