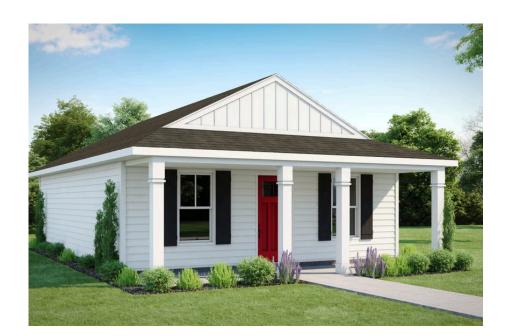

## Fletcher Northampton

Priced From \$124,990

**1 Exterior Styles Available** 

\_ 768+ Sq. Ft.

📇 1 - 2 Bedrooms

🔐 1 Bathrooms

The **Fletcher** floorplan offers the perfect balance of cozy charm and thoughtful design, making it a great choice for individuals, couples, or small families. With **768 square feet**, it features the flexibility of one or two bedrooms and one bathroom, allowing you to personalize the space to fit your lifestyle.

## Fletcher Northampton

All square footage is approximate. Renderings are artist's conceptions and may vary slightly from the actual home. Homes may be built in reverse of plans shown, depending on site conditions. Minor architectural changes may be made occasionally at the option of the builder. Please contact your Sales Consultant for details.