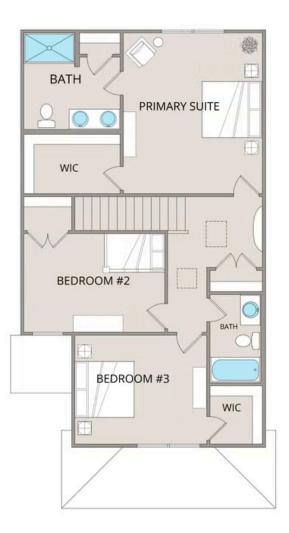

Upstairs, the spacious primary suite features a large walk-in closet and an upgraded en-suite bathroom with a fiberglass shower, raised-height vanity, and modern finishes. Two additional bedrooms provide flexibility for guests, a home office, or extra storage, each offering generous closet space.