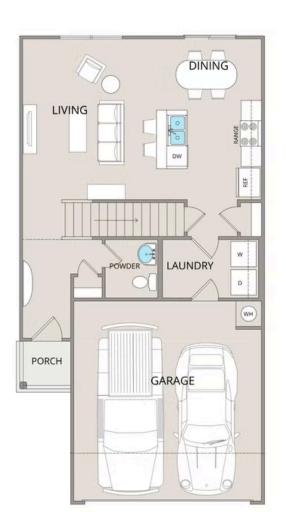

Step inside to an open-concept main floor, where the living, dining, and kitchen areas flow together seamlessly, creating a warm and inviting atmosphere. The kitchen is designed with upgraded cabinetry, granite countertops, stainless steel appliances, and a sleek pull-out faucet, making it both stylish and practical. A conveniently located laundry room and half bathroom add ease to everyday routines.