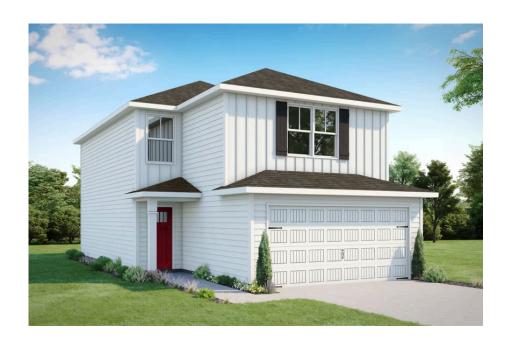

## Farmville Northampton

\$218,990

**1 Exterior Styles Available** 

\_ 1,539+ Sq. Ft.

3 Bedrooms

2.5 Bathrooms

**2 Car Garage** 

The Farmville is a charming two-story home that balances comfort and functionality, offering three bedrooms, two and a half bathrooms, and a two-car garage across 1,539 square feet of well-planned living space.

The Farmville is more than just a house—it's a space designed for comfort, convenience, and the opportunity to make it truly your own.

This brochure likely depicts actual pictures of homes that were personalized for their owners by Red Door Homes, so what is pictured may not be the Included Feature version of this Home Plan or even be an actual depiction of size, etc. due to available structural changes. Furthermore, Red Door Homes reserves the right to make changes or updates to home plans at any time, so the best information can be learned by speaking with one of our Dream Home Consultants to better understand what we have available, how you can personalize the home to your liking, and create your own Dream Home.