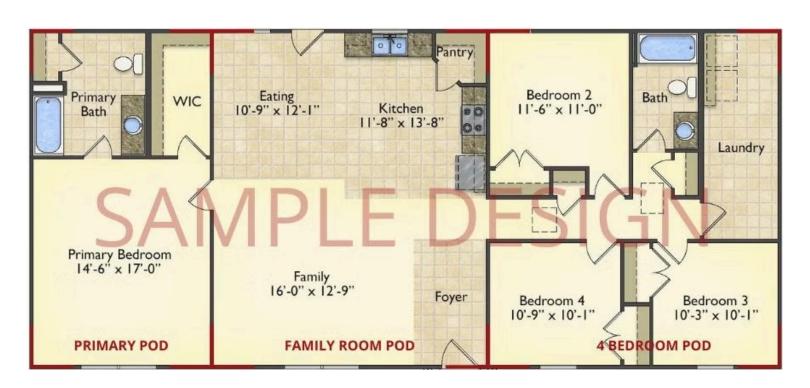

# Call for Price

11 Exterior Styles Available

\_ 983+ Sq. Ft.

📇 1 - 6 Bedrooms

<equation-block> 1 - 3 Bathrooms

DesignByU! Our newest DesignByU Plan System is a unique and cost effective solution with the PRIMARY focus being the ability to Personally Design YOUR Dream Home using our plan pieces or pre-designed home sections. With this DesignByU concept, there are a wide range of plan pieces for you to assemble to create a unique floor plan that best fits YOUR family and YOUR budget. There are hundreds of variations allowing you to piece together your Dream Home!

This method of design is a NEW and Innovative way to personalize your home. No more starting from scratch on a plan or trying to re-configure a singular floorplan to work for your family and budget. Using predesigned and inter-connecting home parts, our DesignByU System gives you the ability to assemble/design the home that you want and the home that is RIGHT for you!